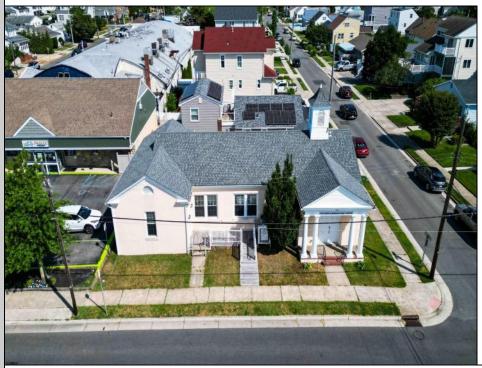

## COMMENTS

Nestled in the heart of Ventnor Heights, this unique property sits on a beautiful 50x80 corner lot, offering a rare blend of character, space, and location. Formerly a church and now operating as a Chapel and a youth center, the building retains its charm while offering versatile potential for future use. Situated directly next to a local supermarket and surrounded by a vibrant community, this location provides excellent visibility and accessibility. Whether you're looking to continue its community-focused mission or repurpose the space for residential or commercial use (subject to zoning approvals), 300 N Dudley offers a one-of-a-kind opportunity in one of Ventnor's most desirable neighborhoods.