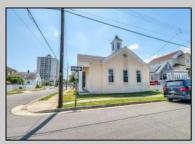

## COMMENTS

Nestled in the heart of Ventnor Heights, this unique property sits on a beautiful 50x80 corner lot, offering a rare blend of character, space, and location. Formerly a church and now operating as a Chapel and a youth center, the building retains its charm while offering versatile potential for future use. Situated directly next to a local supermarket and surrounded by a vibrant community, this location provides excellent visibility and accessibility. Whether you're looking to continue its community-focused mission or repurpose the space for residential or commercial use (subject to zoning approvals), 300 N Dudley offers a one-of-a-kind opportunity in one of Ventnor's most desirable neighborhoods.