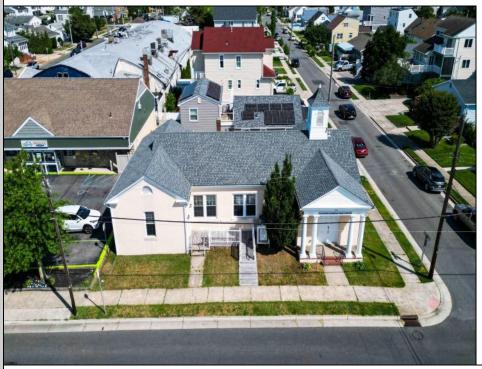

## 300 Dudley Ventnor, NJ 08406

Asking \$999,000.00

## COMMENTS

Nestled in the heart of Ventnor Heights, this unique property sits on a beautiful 50x80 corner lot, offering a rare blend of character, space, and location. Formerly a church and now operating as a Chapel and a youth center, the building retains its charm while offering versatile potential for future use. Situated directly next to a local supermarket and surrounded by a vibrant community, this location provides excellent visibility and accessibility. Whether you're looking to continue its community-focused mission or repurpose the space for residential or commercial use (subject to zoning approvals), 300 N Dudley offers a one-of-a-kind opportunity in one of Ventnor's most desirable neighborhoods.