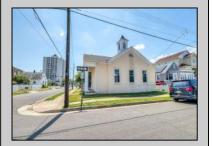

## **COMMENTS**

Nestled in the heart of Ventnor Heights, this unique property sits on a beautiful 50x80 corner lot, offering a rare blend of character, space, and location. Formerly a church and now operating as a Chapel and a youth center, the building retains its charm while offering versatile potential for future use. Situated directly next to a local supermarket and surrounded by a vibrant community, this location provides excellent visibility and accessibility. Whether you're looking to continue its community-focused mission or repurpose the space for residential or commercial use (subject to zoning approvals), 300 N Dudley offers a one-of-a-kind opportunity in one of Ventnor's most desirable neighborhoods.