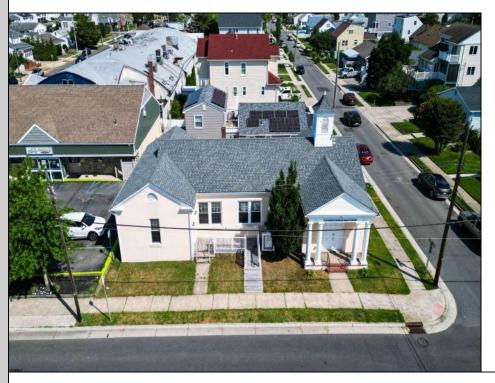

## **COMMENTS**

Nestled in the heart of Ventnor Heights, this unique property sits on a beautiful 50x80 corner lot, offering a rare blend of character, space, and location. Formerly a church and now operating as a Chapel and a youth center, the building retains its charm while offering versatile potential for future use. Situated directly next to a local supermarket and surrounded by a vibrant community, this location provides excellent visibility and accessibility. Whether you're looking to continue its community-focused mission or repurpose the space for residential or commercial use (subject to zoning approvals), 300 N Dudley offers a one-of-a-kind opportunity in one of Ventnor's most desirable neighborhoods.