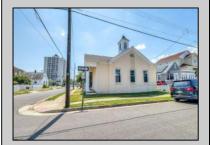

## **COMMENTS**

Nestled in the heart of Ventnor Heights, this unique property sits on a beautiful 50x80 corner lot, offering a rare blend of character, space, and location. Formerly a church and now operating as a Chapel and a youth center, the building retains its charm while offering versatile potential for future use. Situated directly next to a local supermarket and surrounded by a vibrant community, this location provides excellent visibility and accessibility. Whether you're looking to continue its community-focused mission or repurpose the space for residential or commercial use (subject to zoning approvals), 300 N Dudley offers a one-of-a-kind opportunity in one of Ventnor's most desirable neighborhoods.