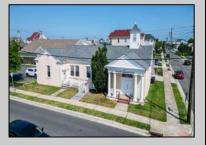

## **COMMENTS**

Nestled in the heart of Ventnor Heights, this unique property sits on a beautiful 50x80 corner lot, offering a rare blend of character, space, and location. Formerly a church and now operating as a Chapel and a youth center, the building retains its charm while offering versatile potential for future use. Situated directly next to a local supermarket and surrounded by a vibrant community, this location provides excellent visibility and accessibility. Whether you're looking to continue its community-focused mission or repurpose the space for residential or commercial use (subject to zoning approvals), 300 N Dudley offers a one-of-a-kind opportunity in one of Ventnor's most desirable neighborhoods.