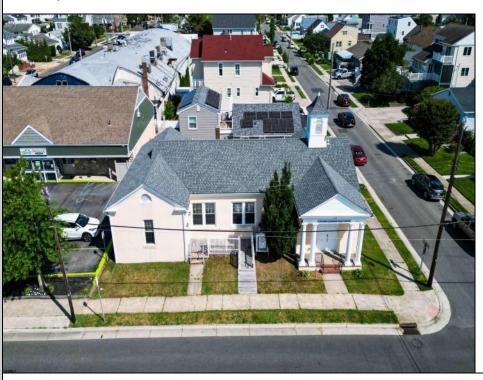

## **COMMENTS**

Nestled in the heart of Ventnor Heights, this unique property sits on a beautiful 50x80 corner lot, offering a rare blend of character, space, and location. Formerly a church and now operating as a Chapel and a youth center, the building retains its charm while offering versatile potential for future use. Situated directly next to a local supermarket and surrounded by a vibrant community, this location provides excellent visibility and accessibility. Whether you're looking to continue its community-focused mission or repurpose the space for residential or commercial use (subject to zoning approvals), 300 N Dudley offers a one-of-a-kind opportunity in one of Ventnor's most desirable neighborhoods.