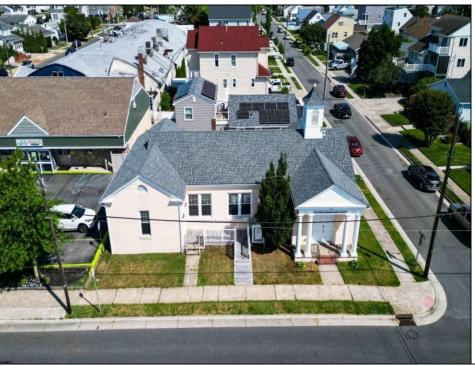

## **COMMENTS**

Nestled in the heart of Ventnor Heights, this unique property sits on a beautiful 50x80 corner lot, offering a rare blend of character, space, and location. Formerly a church and now operating as a Chapel and a youth center, the building retains its charm while offering versatile potential for future use. Situated directly next to a local supermarket and surrounded by a vibrant community, this location provides excellent visibility and accessibility. Whether you're looking to continue its community-focused mission or repurpose the space for residential or commercial use (subject to zoning approvals), 300 N Dudley offers a one-of-a-kind opportunity in one of Ventnor's most desirable neighborhoods.