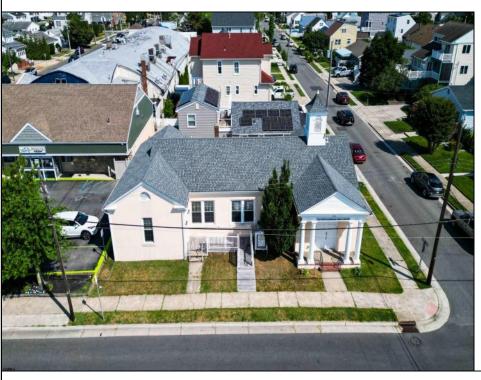

## **COMMENTS**

Nestled in the heart of Ventnor Heights, this unique property sits on a beautiful 50x80 corner lot, offering a rare blend of character, space, and location. Formerly a church and now operating as a Chapel and a youth center, the building retains its charm while offering versatile potential for future use. Situated directly next to a local supermarket and surrounded by a vibrant community, this location provides excellent visibility and accessibility. Whether you're looking to continue its community-focused mission or repurpose the space for residential or commercial use (subject to zoning approvals), 300 N Dudley offers a one-of-a-kind opportunity in one of Ventnor's most desirable neighborhoods.