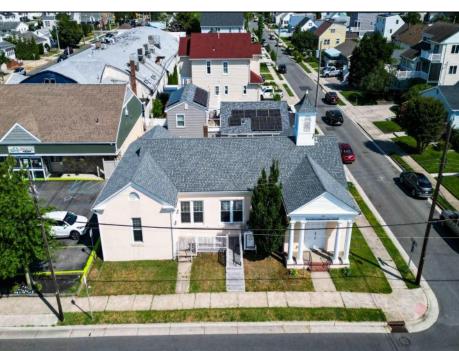

## **COMMENTS**

Nestled in the heart of Ventnor Heights, this unique property sits on a beautiful 50x80 corner lot, offering a rare blend of character, space, and location. Formerly a church and now operating as a Chapel and a youth center, the building retains its charm while offering versatile potential for future use. Situated directly next to a local supermarket and surrounded by a vibrant community, this location provides excellent visibility and accessibility. Whether you're looking to continue its community-focused mission or repurpose the space for residential or commercial use (subject to zoning approvals), 300 N Dudley offers a one-of-a-kind opportunity in one of Ventnor's most desirable neighborhoods.