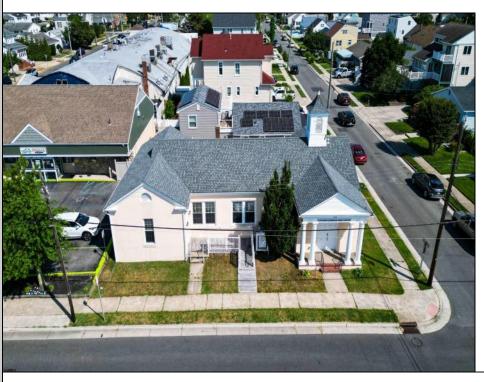

## **COMMENTS**

Nestled in the heart of Ventnor Heights, this unique property sits on a beautiful 50x80 corner lot, offering a rare blend of character, space, and location. Formerly a church and now operating as a Chapel and a youth center, the building retains its charm while offering versatile potential for future use. Situated directly next to a local supermarket and surrounded by a vibrant community, this location provides excellent visibility and accessibility. Whether you're looking to continue its community-focused mission or repurpose the space for residential or commercial use (subject to zoning approvals), 300 N Dudley offers a one-of-a-kind opportunity in one of Ventnor's most desirable neighborhoods.