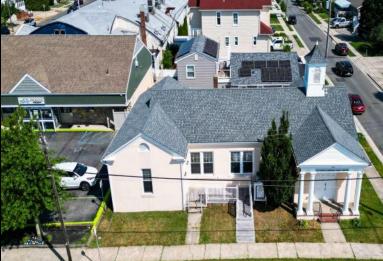

## **COMMENTS**

Nestled in the heart of Ventnor Heights, this unique property sits on a beautiful 50x80 corner lot, offering a rare blend of character, space, and location. Formerly a church and now operating as a Chapel and a youth center, the building retains its charm while offering versatile potential for future use. Situated directly next to a local supermarket and surrounded by a vibrant community, this location provides excellent visibility and accessibility. Whether you're looking to continue its community-focused mission or repurpose the space for residential or commercial use (subject to zoning approvals), 300 N Dudley offers a one-of-a-kind opportunity in one of Ventnor's most desirable neighborhoods.