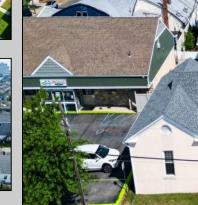

## **COMMENTS**

Nestled in the heart of Ventnor Heights, this unique property sits on a beautiful 50x80 corner lot, offering a rare blend of character, space, and location. Formerly a church and now operating as a Chapel and a youth center, the building retains its charm while offering versatile potential for future use. Situated directly next to a local supermarket and surrounded by a vibrant community, this location provides excellent visibility and accessibility. Whether you're looking to continue its community-focused mission or repurpose the space for residential or commercial use (subject to zoning approvals), 300 N Dudley offers a one-of-a-kind opportunity in one of Ventnor's most desirable neighborhoods.