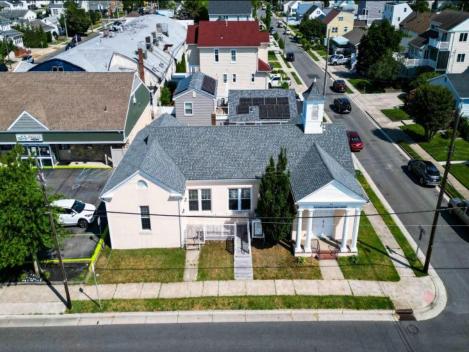

## **COMMENTS**

Nestled in the heart of Ventnor Heights, this unique property sits on a beautiful 50x80 corner lot, offering a rare blend of character, space, and location. Formerly a church and now operating as a Chapel and a youth center, the building retains its charm while offering versatile potential for future use. Situated directly next to a local supermarket and surrounded by a vibrant community, this location provides excellent visibility and accessibility. Whether you're looking to continue its community-focused mission or repurpose the space for residential or commercial use (subject to zoning approvals), 300 N Dudley offers a one-of-a-kind opportunity in one of Ventnor's most desirable neighborhoods.