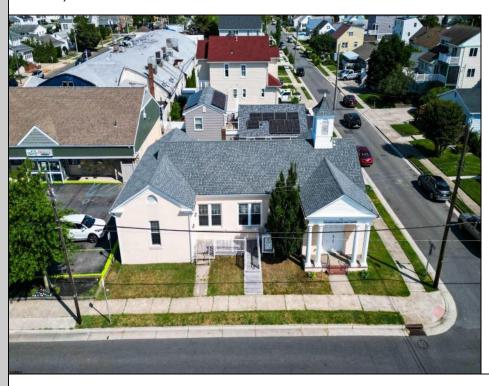

## **COMMENTS**

Nestled in the heart of Ventnor Heights, this unique property sits on a beautiful 50x80 corner lot, offering a rare blend of character, space, and location. Formerly a church and now operating as a Chapel and a youth center, the building retains its charm while offering versatile potential for future use. Situated directly next to a local supermarket and surrounded by a vibrant community, this location provides excellent visibility and accessibility. Whether you're looking to continue its community-focused mission or repurpose the space for residential or commercial use (subject to zoning approvals), 300 N Dudley offers a one-of-a-kind opportunity in one of Ventnor's most desirable neighborhoods.