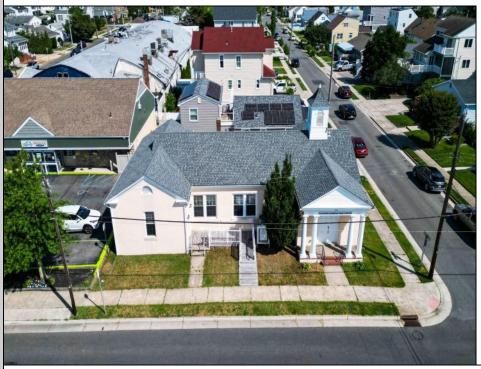

## COMMENTS

Nestled in the heart of Ventnor Heights, this unique property sits on a beautiful 50x80 corner lot, offering a rare blend of character, space, and location. Formerly a church and now operating as a Chapel and a youth center, the building retains its charm while offering versatile potential for future use. Situated directly next to a local supermarket and surrounded by a vibrant community, this location provides excellent visibility and accessibility. Whether you're looking to continue its community-focused mission or repurpose the space for residential or commercial use (subject to zoning approvals), 300 N Dudley offers a one-of-a-kind opportunity in one of Ventnor's most desirable neighborhoods.