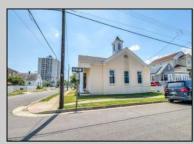

## COMMENTS

Nestled in the heart of Ventnor Heights, this unique property sits on a beautiful 50x80 corner lot, offering a rare blend of character, space, and location. Formerly a church and now operating as a Chapel and a youth center, the building retains its charm while offering versatile potential for future use. Situated directly next to a local supermarket and surrounded by a vibrant community, this location provides excellent visibility and accessibility. Whether you're looking to continue its community-focused mission or repurpose the space for residential or commercial use (subject to zoning approvals), 300 N Dudley offers a one-of-a-kind opportunity in one of Ventnor's most desirable neighborhoods.