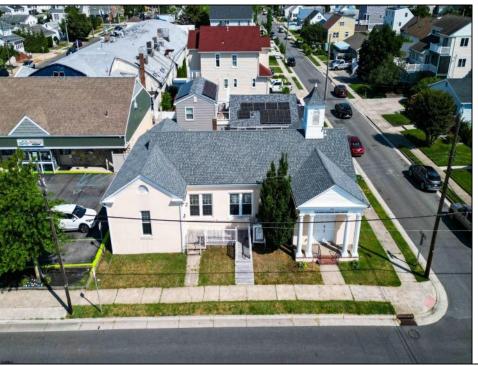

## **COMMENTS**

Nestled in the heart of Ventnor Heights, this unique property sits on a beautiful 50x80 corner lot, offering a rare blend of character, space, and location. Formerly a church and now operating as a Chapel and a youth center, the building retains its charm while offering versatile potential for future use. Situated directly next to a local supermarket and surrounded by a vibrant community, this location provides excellent visibility and accessibility. Whether you're looking to continue its community-focused mission or repurpose the space for residential or commercial use (subject to zoning approvals), 300 N Dudley offers a one-of-a-kind opportunity in one of Ventnor's most desirable neighborhoods.