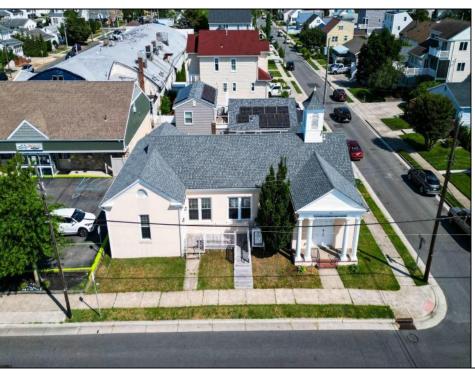

## **COMMENTS**

Nestled in the heart of Ventnor Heights, this unique property sits on a beautiful 50x80 corner lot, offering a rare blend of character, space, and location. Formerly a church and now operating as a Chapel and a youth center, the building retains its charm while offering versatile potential for future use. Situated directly next to a local supermarket and surrounded by a vibrant community, this location provides excellent visibility and accessibility. Whether you're looking to continue its community-focused mission or repurpose the space for residential or commercial use (subject to zoning approvals), 300 N Dudley offers a one-of-a-kind opportunity in one of Ventnor's most desirable neighborhoods.