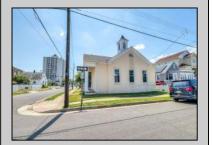

## **COMMENTS**

Nestled in the heart of Ventnor Heights, this unique property sits on a beautiful 50x80 corner lot, offering a rare blend of character, space, and location. Formerly a church and now operating as a Chapel and a youth center, the building retains its charm while offering versatile potential for future use. Situated directly next to a local supermarket and surrounded by a vibrant community, this location provides excellent visibility and accessibility. Whether you're looking to continue its community-focused mission or repurpose the space for residential or commercial use (subject to zoning approvals), 300 N Dudley offers a one-of-a-kind opportunity in one of Ventnor's most desirable neighborhoods.