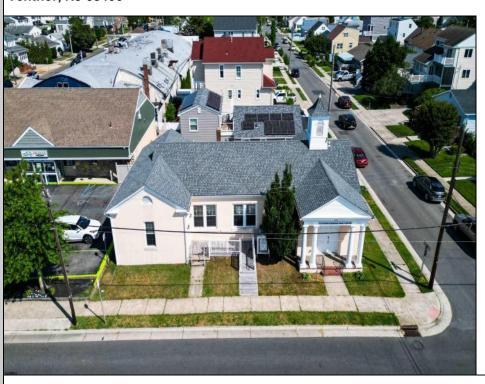

## **COMMENTS**

Nestled in the heart of Ventnor Heights, this unique property sits on a beautiful 50x80 corner lot, offering a rare blend of character, space, and location. Formerly a church and now operating as a Chapel and a youth center, the building retains its charm while offering versatile potential for future use. Situated directly next to a local supermarket and surrounded by a vibrant community, this location provides excellent visibility and accessibility. Whether you're looking to continue its community-focused mission or repurpose the space for residential or commercial use (subject to zoning approvals), 300 N Dudley offers a one-of-a-kind opportunity in one of Ventnor's most desirable neighborhoods.