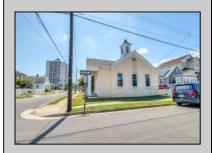

## **COMMENTS**

Nestled in the heart of Ventnor Heights, this unique property sits on a beautiful 50x80 corner lot, offering a rare blend of character, space, and location. Formerly a church and now operating as a Chapel and a youth center, the building retains its charm while offering versatile potential for future use. Situated directly next to a local supermarket and surrounded by a vibrant community, this location provides excellent visibility and accessibility. Whether you're looking to continue its community-focused mission or repurpose the space for residential or commercial use (subject to zoning approvals), 300 N Dudley offers a one-of-a-kind opportunity in one of Ventnor's most desirable neighborhoods.