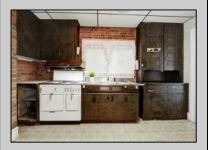

## **COMMENTS**

Welcome to Your Spacious Home Located on a Quiet Street! Featuring Just Under 2,500 sq Ft this Home Features 3 Bedrooms, 2 Bathrooms, Family Room with a Stone Fireplace, and a Full Basement. Enjoy Spending Time on the Front Porch or Grilling in the Backyard. Centrally Located, Enjoy Walking to Local Shops, Restaurants, or Transportation. This Home has it all with Room for the Whole Family, Just Waiting on Your Finishing Touches!

| <b>PROPERTY</b> | <b>DETAILS</b> |  |
|-----------------|----------------|--|

| FROFERTI DETAILS |                 |                 |                      |  |
|------------------|-----------------|-----------------|----------------------|--|
| Exterior         | OutsideFeatures | ParkingGarage   | OtherRooms           |  |
| Vinyl            | Curbs           | One Car         | Dining Room          |  |
|                  | Deck            | Detached Garage | Laundry/Utility Room |  |
|                  | Fenced Yard     |                 | Recreation/Family    |  |
|                  | Porch           |                 | Storage Attic        |  |
|                  | Sidewalks       |                 | _                    |  |

InteriorFeaturesAppliancesIncludedBasementHeatingStorageDryerFinishedOil

https://www.ocnj.com

Electric Stove Full Tank Above Ground Refrigerator Inside Entrance

Refrigerator Inside Entrance Washer Outside Entrance