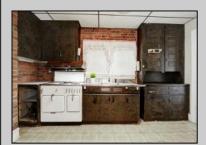

## COMMENTS

Welcome to Your Spacious Home Located on a Quiet Street! Featuring Just Under 2,500 sq Ft this Home Features 3 Bedrooms, 2 Bathrooms, Family Room with a Stone Fireplace, and a Full Basement. Enjoy Spending Time on the Front Porch or Grilling in the Backyard. Centrally Located, Enjoy Walking to Local Shops, Restaurants, or Transportation. This Home has it all with Room for the Whole Family, Just Waiting on Your Finishing Touches!

| PROPERTY DETAILS            |                                                                         |                                                                     |                                                                                         |
|-----------------------------|-------------------------------------------------------------------------|---------------------------------------------------------------------|-----------------------------------------------------------------------------------------|
| Exterior<br>Vinyl           | OutsideFeatures<br>Curbs<br>Deck<br>Fenced Yard<br>Porch<br>Sidewalks   | ParkingGarage<br>Detached Garage<br>One Car                         | OtherRooms<br>Dining Room<br>Laundry/Utility Room<br>Recreation/Family<br>Storage Attic |
| InteriorFeatures<br>Storage | AppliancesIncluded<br>Dryer<br>Electric Stove<br>Refrigerator<br>Washer | Basement<br>Finished<br>Full<br>Inside Entrance<br>Outside Entrance | Heating<br>Oil<br>Tank Above Ground                                                     |
| Water<br>Public             | Sewer<br>Public Sewer                                                   |                                                                     |                                                                                         |
|                             |                                                                         |                                                                     |                                                                                         |