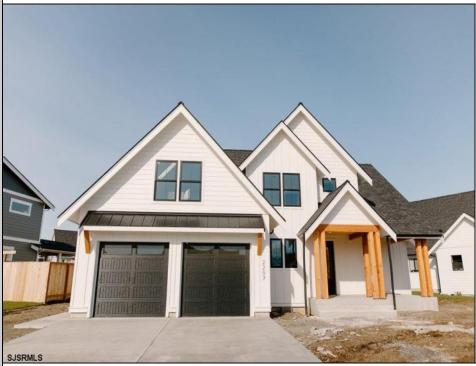

## COMMENTS

\*\*\*\*\*\*\*New Construction to Start 10/1/25 due to protection of endangered wildlife.\*\*\*\*\*\*\*Once started approximate 6 Month Build Timeframe. Welcome Home to your Brand-New Farmhouse featuring a private Oasis on 4.71 Secluded Acres in Historic Mays Landing yet seconds away to AC Expressway and Major attractions of the Jersey Shore. House will be set far back 300 Feet off Wrangleboro Rd. Builder provided Farmhouse Rendering which is the proposed style Home to be stick built. Upgrades and Amenities will be provided by seller, and pictures are not the actual home or any included finishes/amenities of home. Buyer to secure a construction loan. Qualified and interested buyers can set up a meeting w/ builder thru agent. Great Open Floorplan w/ sought after 1st Floor Master Bedroom Full Specs & Features Basic Features Bedrooms : 4 Baths : 2.5 Stories: 2 Garages: 2 car Dimension Depth : 54\' Height : 30\' 4\" Width : 54\' Area Total : 2266 sq/ft Bonus : 299 sq/ft Garage : 558 sq/ft Main Floor : 1476 sq/ft Porch : 241 sq/ft Upper Floor : 790 sq/ft \* Total Square Footage typically only includes conditioned space and does not include garages, porches, bonus rooms, or decks. Ceiling Bonus Ceiling : 8\' Garage Ceiling : 8\' Main Ceiling : 9\' Upper Ceiling Ft : 8\' Roof Primary Pitch : 10/12 Roof Framing : Truss Secondary Pitch : 12/12 Exterior Wall Framing Framing : 2x6 Bedroom Features Main Floor Master Bedroom Split Bedrooms Upstairs Bedrooms Walk In Closet Kitchen Features Breakfast Nook Kitchen Island Walk In Pantry Cabinet Pantry Additional Room Features Great Room Living Room Main Floor Laundry Garage Features Front Entry Garage Entryway Friend S Entry Outdoor Spaces Covered Front Porch Covered Rear Porch