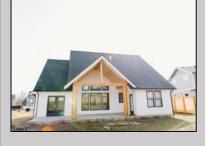

## 2580 Wrangleboro Rd Mays Landing, NJ 08330

Asking \$599,000.00

## COMMENTS

\*\*\*\*\*\*\*New Construction to Start 10/1/25 due to protection of endangered wildlife.\*\*\*\*\*\*\*Once started approximate 6 Month Build Timeframe. Welcome Home to your Brand-New Farmhouse featuring a private Oasis on 4.71 Secluded Acres in Historic Mays Landing yet seconds away to AC Expressway and Major attractions of the Jersey Shore. House will be set far back 300 Feet off Wrangleboro Rd. Builder provided Farmhouse Rendering which is the proposed style Home to be stick built. Upgrades and Amenities will be provided by seller, and pictures are not the actual home or any included finishes/amenities of home. Buyer to secure a construction loan. Qualified and interested buyers can set up a meeting w/ builder thru agent. Great Open Floorplan w/ sought after 1st Floor Master Bedroom Full Specs & Features Basic Features Bedrooms : 4 Baths : 2.5 Stories: 2 Garages: 2 car Dimension Depth : 54\' Height : 30\' 4\" Width : 54\' Area Total : 2266 sq/ft Bonus : 299 sq/ft Garage : 558 sq/ft Main Floor : 1476 sq/ft Porch : 241 sq/ft Upper Floor : 790 sq/ft \* Total Square Footage typically only includes conditioned space and does not include garages, porches, bonus rooms, or decks. Ceiling Bonus Ceiling : 8\' Garage Ceiling : 8\' Main Ceiling : 9\' Upper Ceiling Ft : 8\' Roof Primary Pitch : 10/12 Roof Framing : Truss Secondary Pitch : 12/12 Exterior Wall Framing Framing : 2x6 Bedroom Features Main Floor Master Bedroom Split Bedrooms Upstairs Bedrooms Walk In Closet Kitchen Features Breakfast Nook Kitchen Island Walk In Pantry Cabinet Pantry Additional Room Features Great Room Living Room Main Floor Laundry Garage Features Front Entry Garage Entryway Friend S Entry Outdoor Spaces Covered Front Porch Covered Rear Porch