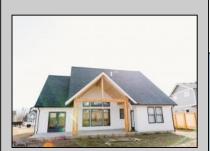

## COMMENTS

\*\*\*\*\*\*\*New Construction to Start 10/1/25 due to protection of endangered wildlife.\*\*\*\*\*\*Once started approximate 6 Month Build Timeframe. Welcome Home to your Brand-New Farmhouse featuring a private Oasis on 4.71 Secluded Acres in Historic Mays Landing yet seconds away to AC Expressway and Major attractions of the Jersey Shore. House will be set far back 300 Feet off Wrangleboro Rd. Builder provided Farmhouse Rendering which is the proposed style Home to be stick built. Upgrades and Amenities will be provided by seller, and pictures are not the actual home or any included finishes/amenities of home. Buyer to secure a construction loan. Qualified and interested buyers can set up a meeting w/ builder thru agent. Great Open Floorplan w/ sought after 1st Floor Master Bedroom Full Specs & Features Basic Features Bedrooms: 4 Baths: 2.5 Stories: 2 Garages: 2 car Dimension Depth: 54\' Height: 30\' 4\" Width : 54\' Area Total : 2266 sq/ft Bonus : 299 sq/ft Garage : 558 sq/ft Main Floor : 1476 sq/ft Porch : 241 sq/ft Upper Floor: 790 sq/ft \* Total Square Footage typically only includes conditioned space and does not include garages, porches, bonus rooms, or decks. Ceiling Bonus Ceiling: 8\' Garage Ceiling: 8\' Main Ceiling: 9\' Upper Ceiling Ft: 8\' Roof Primary Pitch: 10/12 Roof Framing: Truss Secondary Pitch: 12/12 Exterior Wall Framing: 2x6 Bedroom Features Main Floor Master Bedroom Split Bedrooms Upstairs Bedrooms Walk In Closet Kitchen Features Breakfast Nook Kitchen Island Walk In Pantry Cabinet Pantry Additional Room Features Great Room Living Room Main Floor Laundry Garage Features Front Entry Garage Entryway Friend S Entry Outdoor Spaces Covered Front Porch Covered Rear Porch