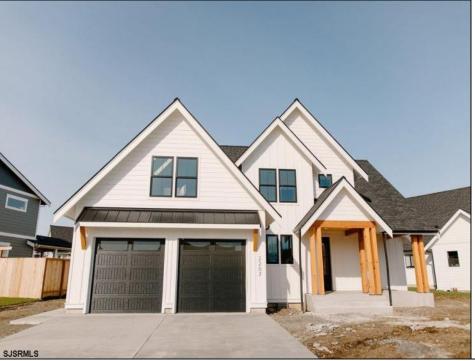

## COMMENTS

\*\*\*\*\*\*\*New Construction to Start 10/1/25 due to protection of endangered wildlife.\*\*\*\*\*\*Once started approximate 6 Month Build Timeframe. Welcome Home to your Brand-New Farmhouse featuring a private Oasis on 4.71 Secluded Acres in Historic Mays Landing yet seconds away to AC Expressway and Major attractions of the Jersey Shore. House will be set far back 300 Feet off Wrangleboro Rd. Builder provided Farmhouse Rendering which is the proposed style Home to be stick built. Upgrades and Amenities will be provided by seller, and pictures are not the actual home or any included finishes/amenities of home. Buyer to secure a construction loan. Qualified and interested buyers can set up a meeting w/ builder thru agent. Great Open Floorplan w/ sought after 1st Floor Master Bedroom Full Specs & Features Basic Features Bedrooms: 4 Baths: 2.5 Stories: 2 Garages: 2 car Dimension Depth: 54\' Height: 30\' 4\" Width : 54\' Area Total : 2266 sq/ft Bonus : 299 sq/ft Garage : 558 sq/ft Main Floor : 1476 sq/ft Porch : 241 sq/ft Upper Floor: 790 sq/ft \* Total Square Footage typically only includes conditioned space and does not include garages, porches, bonus rooms, or decks. Ceiling Bonus Ceiling: 8\' Garage Ceiling: 8\' Main Ceiling: 9\' Upper Ceiling Ft: 8\' Roof Primary Pitch: 10/12 Roof Framing: Truss Secondary Pitch: 12/12 Exterior Wall Framing: 2x6 Bedroom Features Main Floor Master Bedroom Split Bedrooms Upstairs Bedrooms Walk In Closet Kitchen Features Breakfast Nook Kitchen Island Walk In Pantry Cabinet Pantry Additional Room Features Great Room Living Room Main Floor Laundry Garage Features Front Entry Garage Entryway Friend S Entry Outdoor Spaces Covered Front Porch Covered Rear Porch