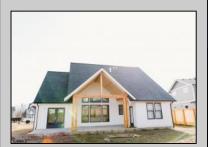

## COMMENTS

\*\*\*\*\*\*New Construction to Start 10/1/25 due to protection of endangered wildlife.\*\*\*\*\*\*\*Once started approximate 6 Month Build Timeframe. Welcome Home to your Brand-New Farmhouse featuring a private Oasis on 4.71 Secluded Acres in Historic Mays Landing yet seconds away to AC Expressway and Major attractions of the Jersey Shore. House will be set far back 300 Feet off Wrangleboro Rd. Builder provided Farmhouse Rendering which is the proposed style Home to be stick built. Upgrades and Amenities will be provided by seller, and pictures are not the actual home or any included finishes/amenities of home. Buyer to secure a construction loan. Qualified and interested buyers can set up a meeting w/ builder thru agent. Great Open Floorplan w/ sought after 1st Floor Master Bedroom Full Specs & Features Basic Features Bedrooms: 4 Baths: 2.5 Stories: 2 Garages: 2 car Dimension Depth: 54\' Height: 30\' 4\" Width : 54\' Area Total : 2266 sq/ft Bonus : 299 sq/ft Garage : 558 sq/ft Main Floor : 1476 sq/ft Porch : 241 sq/ft Upper Floor: 790 sq/ft \* Total Square Footage typically only includes conditioned space and does not include garages, porches, bonus rooms, or decks. Ceiling Bonus Ceiling: 8\' Garage Ceiling: 8\' Main Ceiling: 9\' Upper Ceiling Ft: 8\' Roof Primary Pitch: 10/12 Roof Framing: Truss Secondary Pitch: 12/12 Exterior Wall Framing: 2x6 Bedroom Features Main Floor Master Bedroom Split Bedrooms Upstairs Bedrooms Walk In Closet Kitchen Features Breakfast Nook Kitchen Island Walk In Pantry Cabinet Pantry Additional Room Features Great Room Living Room Main Floor Laundry Garage Features Front Entry Garage Entryway Friend S Entry Outdoor Spaces Covered Front Porch Covered Rear Porch