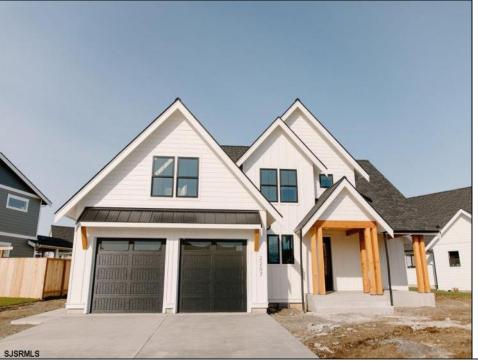

## COMMENTS

\*\*\*\*\*\*New Construction to Start 10/1/25 due to protection of endangered wildlife.\*\*\*\*\*\*\*Once started approximate 6 Month Build Timeframe. Welcome Home to your Brand-New Farmhouse featuring a private Oasis on 4.71 Secluded Acres in Historic Mays Landing yet seconds away to AC Expressway and Major attractions of the Jersey Shore. House will be set far back 300 Feet off Wrangleboro Rd. Builder provided Farmhouse Rendering which is the proposed style Home to be stick built. Upgrades and Amenities will be provided by seller, and pictures are not the actual home or any included finishes/amenities of home. Buyer to secure a construction loan. Qualified and interested buyers can set up a meeting w/ builder thru agent. Great Open Floorplan w/ sought after 1st Floor Master Bedroom Full Specs & Features Basic Features Bedrooms: 4 Baths: 2.5 Stories: 2 Garages: 2 car Dimension Depth: 54\' Height: 30\' 4\" Width : 54\' Area Total : 2266 sq/ft Bonus : 299 sq/ft Garage : 558 sq/ft Main Floor : 1476 sq/ft Porch : 241 sq/ft Upper Floor: 790 sq/ft \* Total Square Footage typically only includes conditioned space and does not include garages, porches, bonus rooms, or decks. Ceiling Bonus Ceiling: 8\' Garage Ceiling: 8\' Main Ceiling: 9\' Upper Ceiling Ft: 8\' Roof Primary Pitch: 10/12 Roof Framing: Truss Secondary Pitch: 12/12 Exterior Wall Framing: 2x6 Bedroom Features Main Floor Master Bedroom Split Bedrooms Upstairs Bedrooms Walk In Closet Kitchen Features Breakfast Nook Kitchen Island Walk In Pantry Cabinet Pantry Additional Room Features Great Room Living Room Main Floor Laundry Garage Features Front Entry Garage Entryway Friend S Entry Outdoor Spaces Covered Front Porch Covered Rear Porch