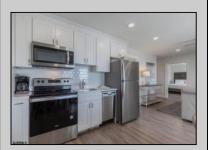

## **COMMENTS**

#401 is the PREMIER corner condo of The Impala Suites. This top floor, end unit condo features 3 full bedrooms, 3 full bathrooms, eat-in kitchen, living room, and private balconies overlooking the pool deck and phenomenal ocean views. Configure it as a 1, 2, or 3 bedroom layout to suit your needs—live in one portion while renting out the rest for impressive income potential. The main room is 625-square-foot king-bed suite, complete with a full kitchen, living room, and modern finishes. Then there are two 396-square-foot hotel-style units, each with two queen beds and a full bath, connected by interior doors for ultimate flexibility. The Impala Suites features a large pool, off-street parking, maid service, and is only steps to the famous beach and boardwalk. The condo is is being sold fully furnished and equipped for rentals. It is managed by the Impala Inn and has become the place to stay in OC! Incredible rentals - GROSSES OVER \$100,000 in rentals per year. Check out the video tour.