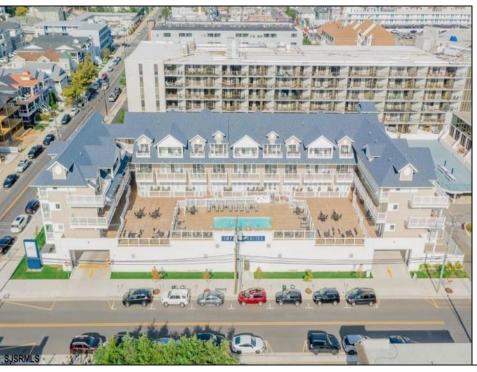

## **COMMENTS**

#401 is the PREMIER corner condo of The Impala Suites. This top floor, end unit condo features 3 full bedrooms, 3 full bathrooms, eat-in kitchen, living room, and private balconies overlooking the pool deck and phenomenal ocean views. Configure it as a 1, 2, or 3 bedroom layout to suit your needs—live in one portion while renting out the rest for impressive income potential. The main room is 625-square-foot king-bed suite, complete with a full kitchen, living room, and modern finishes. Then there are two 396-square-foot hotel-style units, each with two queen beds and a full bath, connected by interior doors for ultimate flexibility. The Impala Suites features a large pool, off-street parking, maid service, and is only steps to the famous beach and boardwalk. The condo is is being sold fully furnished and equipped for rentals. It is managed by the Impala Inn and has become the place to stay in OC! Incredible rentals - GROSSES OVER \$100,000 in rentals per year. Check out the video tour.