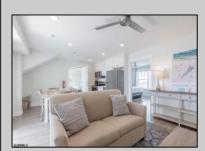

## **COMMENTS**

#401 is the PREMIER corner condo of The Impala Suites. This top floor, end unit condo features 3 full bedrooms, 3 full bathrooms, eat-in kitchen, living room, and private balconies overlooking the pool deck and phenomenal ocean views. Configure it as a 1, 2, or 3 bedroom layout to suit your needs—live in one portion while renting out the rest for impressive income potential. The main room is 625-square-foot king-bed suite, complete with a full kitchen, living room, and modern finishes. Then there are two 396-square-foot hotel-style units, each with two queen beds and a full bath, connected by interior doors for ultimate flexibility. The Impala Suites features a large pool, off-street parking, maid service, and is only steps to the famous beach and boardwalk. The condo is is being sold fully furnished and equipped for rentals. It is managed by the Impala Inn and has become the place to stay in OC! Incredible rentals - GROSSES OVER \$100,000 in rentals per year. Check out the video tour.