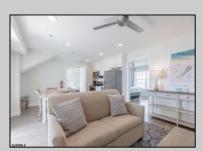

## **COMMENTS**

#401 is the PREMIER corner condo of The Impala Suites. This top floor, end unit condo features 3 full bedrooms, 3 full bathrooms, eat-in kitchen, living room, and private balconies overlooking the pool deck and phenomenal ocean views. Configure it as a 1, 2, or 3 bedroom layout to suit your needs—live in one portion while renting out the rest for impressive income potential. The main room is 625-square-foot king-bed suite, complete with a full kitchen, living room, and modern finishes. Then there are two 396-square-foot hotel-style units, each with two queen beds and a full bath, connected by interior doors for ultimate flexibility. The Impala Suites features a large pool, off-street parking, maid service, and is only steps to the famous beach and boardwalk. The condo is is being sold fully furnished and equipped for rentals. It is managed by the Impala Inn and has become the place to stay in OC! Incredible rentals - GROSSES OVER \$100,000 in rentals per year. Check out the video tour.