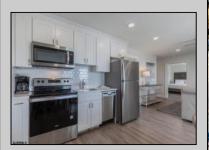

## **COMMENTS**

#401 is the PREMIER corner condo of The Impala Suites. This top floor, end unit condo features 3 full bedrooms, 3 full bathrooms, eat-in kitchen, living room, and private balconies overlooking the pool deck and phenomenal ocean views. Configure it as a 1, 2, or 3 bedroom layout to suit your needs—live in one portion while renting out the rest for impressive income potential. The main room is 625-square-foot king-bed suite, complete with a full kitchen, living room, and modern finishes. Then there are two 396-square-foot hotel-style units, each with two queen beds and a full bath, connected by interior doors for ultimate flexibility. The Impala Suites features a large pool, off-street parking, maid service, and is only steps to the famous beach and boardwalk. The condo is is being sold fully furnished and equipped for rentals. It is managed by the Impala Inn and has become the place to stay in OC! Incredible rentals - GROSSES OVER \$100,000 in rentals per year. Check out the video tour.