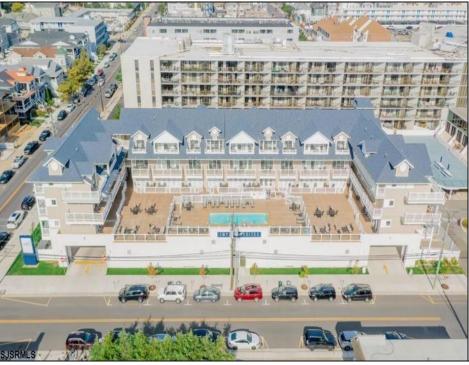

## **COMMENTS**

#401 is the PREMIER corner condo of The Impala Suites. This top floor, end unit condo features 3 full bedrooms, 3 full bathrooms, eat-in kitchen, living room, and private balconies overlooking the pool deck and phenomenal ocean views. Configure it as a 1, 2, or 3 bedroom layout to suit your needs—live in one portion while renting out the rest for impressive income potential. The main room is 625-square-foot king-bed suite, complete with a full kitchen, living room, and modern finishes. Then there are two 396-square-foot hotel-style units, each with two queen beds and a full bath, connected by interior doors for ultimate flexibility. The Impala Suites features a large pool, off-street parking, maid service, and is only steps to the famous beach and boardwalk. The condo is is being sold fully furnished and equipped for rentals. It is managed by the Impala Inn and has become the place to stay in OC! Incredible rentals - GROSSES OVER \$100,000 in rentals per year. Check out the video tour.