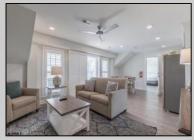

## COMMENTS

#401 is the PREMIER corner condo of The Impala Suites. This top floor, end unit condo features 3 full bedrooms, 3 full bathrooms, eat-in kitchen, living room, and private balconies overlooking the pool deck and phenomenal ocean views. Configure it as a 1, 2, or 3 bedroom layout to suit your needs-live in one portion while renting out the rest for impressive income potential. The main room is 625-square-foot king-bed suite, complete with a full kitchen, living room, and modern finishes. Then there are two 396-square-foot hotel-style units, each with two queen beds and a full bath, connected by interior doors for ultimate flexibility. The Impala Suites features a large pool, off-street parking, maid service, and is only steps to the famous beach and boardwalk. The condo is is being sold fully furnished and equipped for rentals. It is managed by the Impala Inn and has become the place to stay in OC! Incredible rentals - GROSSES OVER \$100,000 in rentals per year. Check out the video tour.