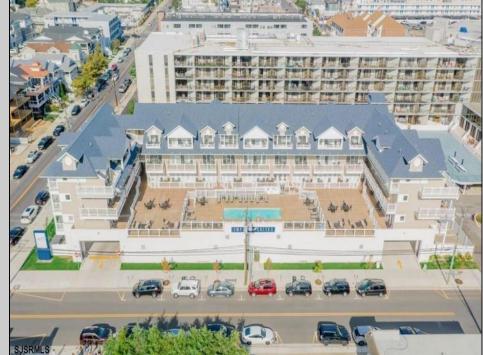

## COMMENTS

#401 is the PREMIER corner condo of The Impala Suites. This top floor, end unit condo features 3 full bedrooms, 3 full bathrooms, eat-in kitchen, living room, and private balconies overlooking the pool deck and phenomenal ocean views. Configure it as a 1, 2, or 3 bedroom layout to suit your needs-live in one portion while renting out the rest for impressive income potential. The main room is 625-square-foot king-bed suite, complete with a full kitchen, living room, and modern finishes. Then there are two 396-square-foot hotel-style units, each with two queen beds and a full bath, connected by interior doors for ultimate flexibility. The Impala Suites features a large pool, off-street parking, maid service, and is only steps to the famous beach and boardwalk. The condo is is being sold fully furnished and equipped for rentals. It is managed by the Impala Inn and has become the place to stay in OC! Incredible rentals - GROSSES OVER \$100,000 in rentals per year. Check out the video tour.