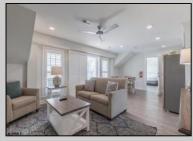

## COMMENTS

#401 is the PREMIER corner condo of The Impala Suites. This top floor, end unit condo features 3 full bedrooms, 3 full bathrooms, eat-in kitchen, living room, and private balconies overlooking the pool deck and phenomenal ocean views. Configure it as a 1, 2, or 3 bedroom layout to suit your needs-live in one portion while renting out the rest for impressive income potential. The main room is 625-square-foot king-bed suite, complete with a full kitchen, living room, and modern finishes. Then there are two 396-square-foot hotel-style units, each with two queen beds and a full bath, connected by interior doors for ultimate flexibility. The Impala Suites features a large pool, off-street parking, maid service, and is only steps to the famous beach and boardwalk. The condo is is being sold fully furnished and equipped for rentals. It is managed by the Impala Inn and has become the place to stay in OC! Incredible rentals - GROSSES OVER \$100,000 in rentals per year. Check out the video tour.