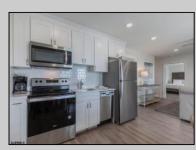

## COMMENTS

#401 is the PREMIER corner condo of The Impala Suites. This top floor, end unit condo features 3 full bedrooms, 3 full bathrooms, eat-in kitchen, living room, and private balconies overlooking the pool deck and phenomenal ocean views. Configure it as a 1, 2, or 3 bedroom layout to suit your needs-live in one portion while renting out the rest for impressive income potential. The main room is 625-square-foot king-bed suite, complete with a full kitchen, living room, and modern finishes. Then there are two 396-square-foot hotel-style units, each with two queen beds and a full bath, connected by interior doors for ultimate flexibility. The Impala Suites features a large pool, off-street parking, maid service, and is only steps to the famous beach and boardwalk. The condo is is being sold fully furnished and equipped for rentals. It is managed by the Impala Inn and has become the place to stay in OC! Incredible rentals - GROSSES OVER \$100,000 in rentals per year. Check out the video tour.