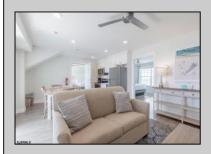

## **COMMENTS**

#401 is the PREMIER corner condo of The Impala Suites. This top floor, end unit condo features 3 full bedrooms, 3 full bathrooms, eat-in kitchen, living room, and private balconies overlooking the pool deck and phenomenal ocean views. Configure it as a 1, 2, or 3 bedroom layout to suit your needs—live in one portion while renting out the rest for impressive income potential. The main room is 625-square-foot king-bed suite, complete with a full kitchen, living room, and modern finishes. Then there are two 396-square-foot hotel-style units, each with two queen beds and a full bath, connected by interior doors for ultimate flexibility. The Impala Suites features a large pool, off-street parking, maid service, and is only steps to the famous beach and boardwalk. The condo is is being sold fully furnished and equipped for rentals. It is managed by the Impala Inn and has become the place to stay in OC! Incredible rentals - GROSSES OVER \$100,000 in rentals per year. Check out the video tour.

## PROPERTY DETAILS

Exterior ParkingGarage
Stucco None
Vinyl

OtherRooms InteriorFeatures
Eat In Kitchen Elevator
Foyer
Handicap Features
Hardwood Floors
Master Bath

Cooling HotWater
CeAsk for (3) heresa Maina: