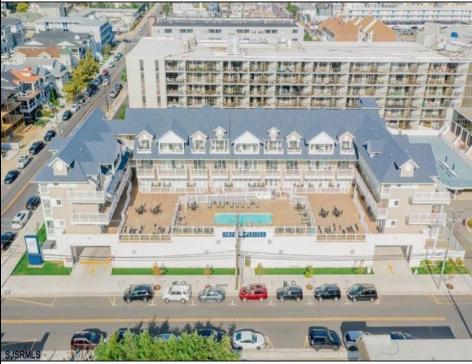

## **COMMENTS**

#401 is the PREMIER corner condo of The Impala Suites. This top floor, end unit condo features 3 full bedrooms, 3 full bathrooms, eat-in kitchen, living room, and private balconies overlooking the pool deck and phenomenal ocean views. Configure it as a 1, 2, or 3 bedroom layout to suit your needs—live in one portion while renting out the rest for impressive income potential. The main room is 625-square-foot king-bed suite, complete with a full kitchen, living room, and modern finishes. Then there are two 396-square-foot hotel-style units, each with two queen beds and a full bath, connected by interior doors for ultimate flexibility. The Impala Suites features a large pool, off-street parking, maid service, and is only steps to the famous beach and boardwalk. The condo is is being sold fully furnished and equipped for rentals. It is managed by the Impala Inn and has become the place to stay in OC! Incredible rentals - GROSSES OVER \$100,000 in rentals per year. Check out the video tour.