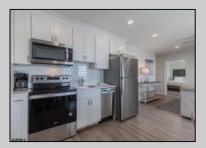

## **COMMENTS**

#401 is the PREMIER corner condo of The Impala Suites. This top floor, end unit condo features 3 full bedrooms, 3 full bathrooms, eat-in kitchen, living room, and private balconies overlooking the pool deck and phenomenal ocean views. Configure it as a 1, 2, or 3 bedroom layout to suit your needs—live in one portion while renting out the rest for impressive income potential. The main room is 625-square-foot king-bed suite, complete with a full kitchen, living room, and modern finishes. Then there are two 396-square-foot hotel-style units, each with two queen beds and a full bath, connected by interior doors for ultimate flexibility. The Impala Suites features a large pool, off-street parking, maid service, and is only steps to the famous beach and boardwalk. The condo is is being sold fully furnished and equipped for rentals. It is managed by the Impala Inn and has become the place to stay in OC! Incredible rentals - GROSSES OVER \$100,000 in rentals per year. Check out the video tour.