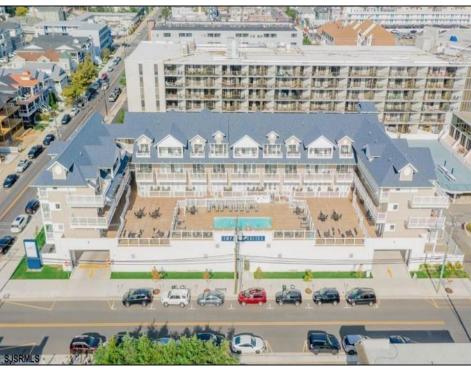

## **COMMENTS**

#401 is the PREMIER corner condo of The Impala Suites. This top floor, end unit condo features 3 full bedrooms, 3 full bathrooms, eat-in kitchen, living room, and private balconies overlooking the pool deck and phenomenal ocean views. Configure it as a 1, 2, or 3 bedroom layout to suit your needs—live in one portion while renting out the rest for impressive income potential. The main room is 625-square-foot king-bed suite, complete with a full kitchen, living room, and modern finishes. Then there are two 396-square-foot hotel-style units, each with two queen beds and a full bath, connected by interior doors for ultimate flexibility. The Impala Suites features a large pool, off-street parking, maid service, and is only steps to the famous beach and boardwalk. The condo is is being sold fully furnished and equipped for rentals. It is managed by the Impala Inn and has become the place to stay in OC! Incredible rentals - GROSSES OVER \$100,000 in rentals per year. Check out the video tour.