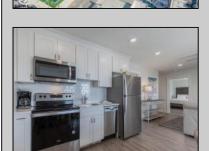

## **COMMENTS**

#401 is the PREMIER corner condo of The Impala Suites. This top floor, end unit condo features 3 full bedrooms, 3 full bathrooms, eat-in kitchen, living room, and private balconies overlooking the pool deck and phenomenal ocean views. Configure it as a 1, 2, or 3 bedroom layout to suit your needs—live in one portion while renting out the rest for impressive income potential. The main room is 625-square-foot king-bed suite, complete with a full kitchen, living room, and modern finishes. Then there are two 396-square-foot hotel-style units, each with two queen beds and a full bath, connected by interior doors for ultimate flexibility. The Impala Suites features a large pool, off-street parking, maid service, and is only steps to the famous beach and boardwalk. The condo is is being sold fully furnished and equipped for rentals. It is managed by the Impala Inn and has become the place to stay in OC! Incredible rentals - GROSSES OVER \$100,000 in rentals per year. Check out the video tour.