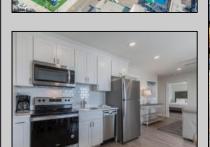

## **COMMENTS**

#401 is the PREMIER corner condo of The Impala Suites. This top floor, end unit condo features 3 full bedrooms, 3 full bathrooms, eat-in kitchen, living room, and private balconies overlooking the pool deck and phenomenal ocean views. Configure it as a 1, 2, or 3 bedroom layout to suit your needs—live in one portion while renting out the rest for impressive income potential. The main room is 625-square-foot king-bed suite, complete with a full kitchen, living room, and modern finishes. Then there are two 396-square-foot hotel-style units, each with two queen beds and a full bath, connected by interior doors for ultimate flexibility. The Impala Suites features a large pool, off-street parking, maid service, and is only steps to the famous beach and boardwalk. The condo is is being sold fully furnished and equipped for rentals. It is managed by the Impala Inn and has become the place to stay in OC! Incredible rentals - GROSSES OVER \$100,000 in rentals per year. Check out the video tour.