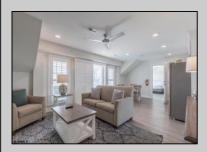

## **COMMENTS**

#401 is the PREMIER corner condo of The Impala Suites. This top floor, end unit condo features 3 full bedrooms, 3 full bathrooms, eat-in kitchen, living room, and private balconies overlooking the pool deck and phenomenal ocean views. Configure it as a 1, 2, or 3 bedroom layout to suit your needs—live in one portion while renting out the rest for impressive income potential. The main room is 625-square-foot king-bed suite, complete with a full kitchen, living room, and modern finishes. Then there are two 396-square-foot hotel-style units, each with two queen beds and a full bath, connected by interior doors for ultimate flexibility. The Impala Suites features a large pool, off-street parking, maid service, and is only steps to the famous beach and boardwalk. The condo is is being sold fully furnished and equipped for rentals. It is managed by the Impala Inn and has become the place to stay in OC! Incredible rentals - GROSSES OVER \$100,000 in rentals per year. Check out the video tour.