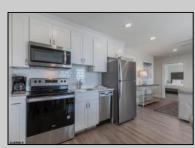

## COMMENTS

#401 is the PREMIER corner condo of The Impala Suites. This top floor, end unit condo features 3 full bedrooms, 3 full bathrooms, eat-in kitchen, living room, and private balconies overlooking the pool deck and phenomenal ocean views. Configure it as a 1, 2, or 3 bedroom layout to suit your needs-live in one portion while renting out the rest for impressive income potential. The main room is 625-square-foot king-bed suite, complete with a full kitchen, living room, and modern finishes. Then there are two 396-square-foot hotel-style units, each with two queen beds and a full bath, connected by interior doors for ultimate flexibility. The Impala Suites features a large pool, off-street parking, maid service, and is only steps to the famous beach and boardwalk. The condo is is being sold fully furnished and equipped for rentals. It is managed by the Impala Inn and has become the place to stay in OC! Incredible rentals - GROSSES OVER \$100,000 in rentals per year. Check out the video tour.