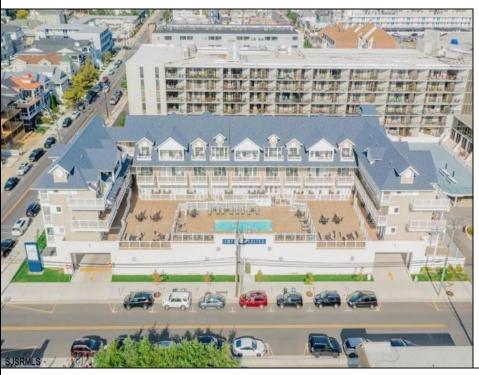

## **COMMENTS**

#401 is the PREMIER corner condo of The Impala Suites. This top floor, end unit condo features 3 full bedrooms, 3 full bathrooms, eat-in kitchen, living room, and private balconies overlooking the pool deck and phenomenal ocean views. Configure it as a 1, 2, or 3 bedroom layout to suit your needs—live in one portion while renting out the rest for impressive income potential. The main room is 625-square-foot king-bed suite, complete with a full kitchen, living room, and modern finishes. Then there are two 396-square-foot hotel-style units, each with two queen beds and a full bath, connected by interior doors for ultimate flexibility. The Impala Suites features a large pool, off-street parking, maid service, and is only steps to the famous beach and boardwalk. The condo is is being sold fully furnished and equipped for rentals. It is managed by the Impala Inn and has become the place to stay in OC! Incredible rentals - GROSSES OVER \$100,000 in rentals per year. Check out the video tour.