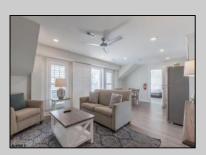

## **COMMENTS**

#401 is the PREMIER corner condo of The Impala Suites. This top floor, end unit condo features 3 full bedrooms, 3 full bathrooms, eat-in kitchen, living room, and private balconies overlooking the pool deck and phenomenal ocean views. Configure it as a 1, 2, or 3 bedroom layout to suit your needs—live in one portion while renting out the rest for impressive income potential. The main room is 625-square-foot king-bed suite, complete with a full kitchen, living room, and modern finishes. Then there are two 396-square-foot hotel-style units, each with two queen beds and a full bath, connected by interior doors for ultimate flexibility. The Impala Suites features a large pool, off-street parking, maid service, and is only steps to the famous beach and boardwalk. The condo is is being sold fully furnished and equipped for rentals. It is managed by the Impala Inn and has become the place to stay in OC! Incredible rentals - GROSSES OVER \$100,000 in rentals per year. Check out the video tour.