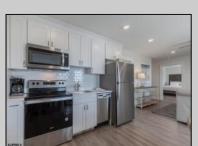

## **COMMENTS**

#401 is the PREMIER corner condo of The Impala Suites. This top floor, end unit condo features 3 full bedrooms, 3 full bathrooms, eat-in kitchen, living room, and private balconies overlooking the pool deck and phenomenal ocean views. Configure it as a 1, 2, or 3 bedroom layout to suit your needs—live in one portion while renting out the rest for impressive income potential. The main room is 625-square-foot king-bed suite, complete with a full kitchen, living room, and modern finishes. Then there are two 396-square-foot hotel-style units, each with two queen beds and a full bath, connected by interior doors for ultimate flexibility. The Impala Suites features a large pool, off-street parking, maid service, and is only steps to the famous beach and boardwalk. The condo is is being sold fully furnished and equipped for rentals. It is managed by the Impala Inn and has become the place to stay in OC! Incredible rentals - GROSSES OVER \$100,000 in rentals per year. Check out the video tour.