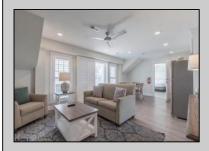

## **COMMENTS**

#401 is the PREMIER corner condo of The Impala Suites. This top floor, end unit condo features 3 full bedrooms, 3 full bathrooms, eat-in kitchen, living room, and private balconies overlooking the pool deck and phenomenal ocean views. Configure it as a 1, 2, or 3 bedroom layout to suit your needs—live in one portion while renting out the rest for impressive income potential. The main room is 625-square-foot king-bed suite, complete with a full kitchen, living room, and modern finishes. Then there are two 396-square-foot hotel-style units, each with two queen beds and a full bath, connected by interior doors for ultimate flexibility. The Impala Suites features a large pool, off-street parking, maid service, and is only steps to the famous beach and boardwalk. The condo is is being sold fully furnished and equipped for rentals. It is managed by the Impala Inn and has become the place to stay in OC! Incredible rentals - GROSSES OVER \$100,000 in rentals per year. Check out the video tour.