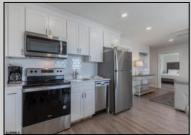

## **COMMENTS**

#401 is the PREMIER corner condo of The Impala Suites. This top floor, end unit condo features 3 full bedrooms, 3 full bathrooms, eat-in kitchen, living room, and private balconies overlooking the pool deck and phenomenal ocean views. Configure it as a 1, 2, or 3 bedroom layout to suit your needs—live in one portion while renting out the rest for impressive income potential. The main room is 625-square-foot king-bed suite, complete with a full kitchen, living room, and modern finishes. Then there are two 396-square-foot hotel-style units, each with two queen beds and a full bath, connected by interior doors for ultimate flexibility. The Impala Suites features a large pool, off-street parking, maid service, and is only steps to the famous beach and boardwalk. The condo is is being sold fully furnished and equipped for rentals. It is managed by the Impala Inn and has become the place to stay in OC! Incredible rentals - GROSSES OVER \$100,000 in rentals per year. Check out the video tour.