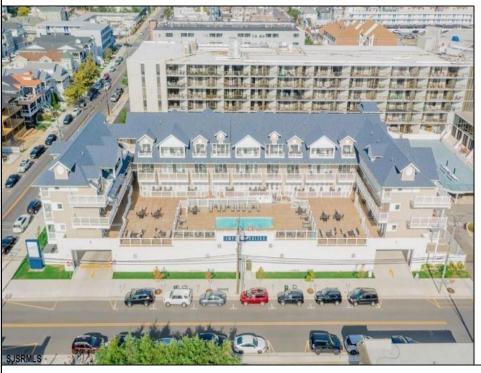

## **COMMENTS**

#401 is the PREMIER corner condo of The Impala Suites. This top floor, end unit condo features 3 full bedrooms, 3 full bathrooms, eat-in kitchen, living room, and private balconies overlooking the pool deck and phenomenal ocean views. Configure it as a 1, 2, or 3 bedroom layout to suit your needs—live in one portion while renting out the rest for impressive income potential. The main room is 625-square-foot king-bed suite, complete with a full kitchen, living room, and modern finishes. Then there are two 396-square-foot hotel-style units, each with two queen beds and a full bath, connected by interior doors for ultimate flexibility. The Impala Suites features a large pool, off-street parking, maid service, and is only steps to the famous beach and boardwalk. The condo is is being sold fully furnished and equipped for rentals. It is managed by the Impala Inn and has become the place to stay in OC! Incredible rentals - GROSSES OVER \$100,000 in rentals per year. Check out the video tour.