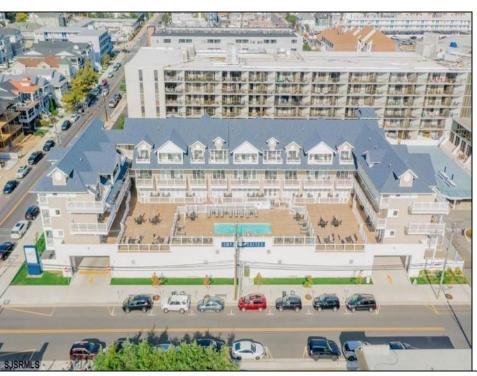

## **COMMENTS**

#401 is the PREMIER corner condo of The Impala Suites. This top floor, end unit condo features 3 full bedrooms, 3 full bathrooms, eat-in kitchen, living room, and private balconies overlooking the pool deck and phenomenal ocean views. Configure it as a 1, 2, or 3 bedroom layout to suit your needs—live in one portion while renting out the rest for impressive income potential. The main room is 625-square-foot king-bed suite, complete with a full kitchen, living room, and modern finishes. Then there are two 396-square-foot hotel-style units, each with two queen beds and a full bath, connected by interior doors for ultimate flexibility. The Impala Suites features a large pool, off-street parking, maid service, and is only steps to the famous beach and boardwalk. The condo is is being sold fully furnished and equipped for rentals. It is managed by the Impala Inn and has become the place to stay in OC! Incredible rentals - GROSSES OVER \$100,000 in rentals per year. Check out the video tour.