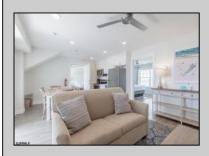

## **COMMENTS**

#401 is the PREMIER corner condo of The Impala Suites. This top floor, end unit condo features 3 full bedrooms, 3 full bathrooms, eat-in kitchen, living room, and private balconies overlooking the pool deck and phenomenal ocean views. Configure it as a 1, 2, or 3 bedroom layout to suit your needs—live in one portion while renting out the rest for impressive income potential. The main room is 625-square-foot king-bed suite, complete with a full kitchen, living room, and modern finishes. Then there are two 396-square-foot hotel-style units, each with two queen beds and a full bath, connected by interior doors for ultimate flexibility. The Impala Suites features a large pool, off-street parking, maid service, and is only steps to the famous beach and boardwalk. The condo is is being sold fully furnished and equipped for rentals. It is managed by the Impala Inn and has become the place to stay in OC! Incredible rentals - GROSSES OVER \$100,000 in rentals per year. Check out the video tour.