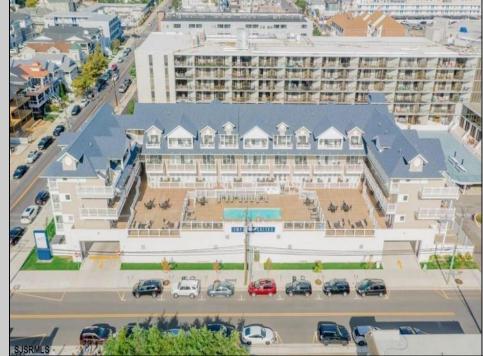

## COMMENTS

#401 is the PREMIER corner condo of The Impala Suites. This top floor, end unit condo features 3 full bedrooms, 3 full bathrooms, eat-in kitchen, living room, and private balconies overlooking the pool deck and phenomenal ocean views. Configure it as a 1, 2, or 3 bedroom layout to suit your needs-live in one portion while renting out the rest for impressive income potential. The main room is 625-square-foot king-bed suite, complete with a full kitchen, living room, and modern finishes. Then there are two 396-square-foot hotel-style units, each with two queen beds and a full bath, connected by interior doors for ultimate flexibility. The Impala Suites features a large pool, off-street parking, maid service, and is only steps to the famous beach and boardwalk. The condo is is being sold fully furnished and equipped for rentals. It is managed by the Impala Inn and has become the place to stay in OC! Incredible rentals - GROSSES OVER \$100,000 in rentals per year. Check out the video tour.