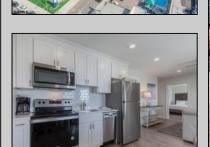

## **COMMENTS**

#401 is the PREMIER corner condo of The Impala Suites. This top floor, end unit condo features 3 full bedrooms, 3 full bathrooms, eat-in kitchen, living room, and private balconies overlooking the pool deck and phenomenal ocean views. Configure it as a 1, 2, or 3 bedroom layout to suit your needs—live in one portion while renting out the rest for impressive income potential. The main room is 625-square-foot king-bed suite, complete with a full kitchen, living room, and modern finishes. Then there are two 396-square-foot hotel-style units, each with two queen beds and a full bath, connected by interior doors for ultimate flexibility. The Impala Suites features a large pool, off-street parking, maid service, and is only steps to the famous beach and boardwalk. The condo is is being sold fully furnished and equipped for rentals. It is managed by the Impala Inn and has become the place to stay in OC! Incredible rentals - GROSSES OVER \$100,000 in rentals per year. Check out the video tour.