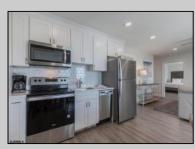

## COMMENTS

#401 is the PREMIER corner condo of The Impala Suites. This top floor, end unit condo features 3 full bedrooms, 3 full bathrooms, eat-in kitchen, living room, and private balconies overlooking the pool deck and phenomenal ocean views. Configure it as a 1, 2, or 3 bedroom layout to suit your needs—live in one portion while renting out the rest for impressive income potential. The main room is 625-square-foot king-bed suite, complete with a full kitchen, living room, and modern finishes. Then there are two 396-square-foot hotel-style units, each with two queen beds and a full bath, connected by interior doors for ultimate flexibility. The Impala Suites features a large pool, off-street parking, maid service, and is only steps to the famous beach and boardwalk. The condo is is being sold fully furnished and equipped for rentals. It is managed by the Impala Inn and has become the place to stay in OC! Incredible rentals - GROSSES OVER \$100,000 in rentals per year. Check out the video tour.