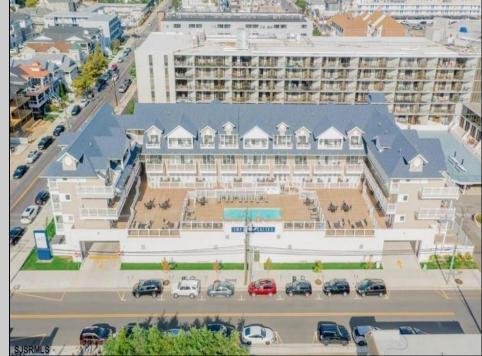

## COMMENTS

#401 is the PREMIER corner condo of The Impala Suites. This top floor, end unit condo features 3 full bedrooms, 3 full bathrooms, eat-in kitchen, living room, and private balconies overlooking the pool deck and phenomenal ocean views. Configure it as a 1, 2, or 3 bedroom layout to suit your needs—live in one portion while renting out the rest for impressive income potential. The main room is 625-square-foot king-bed suite, complete with a full kitchen, living room, and modern finishes. Then there are two 396-square-foot hotel-style units, each with two queen beds and a full bath, connected by interior doors for ultimate flexibility. The Impala Suites features a large pool, off-street parking, maid service, and is only steps to the famous beach and boardwalk. The condo is is being sold fully furnished and equipped for rentals. It is managed by the Impala Inn and has become the place to stay in OC! Incredible rentals - GROSSES OVER \$100,000 in rentals per year. Check out the video tour.