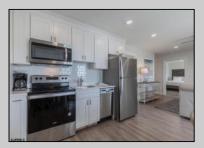

## **COMMENTS**

#401 is the PREMIER corner condo of The Impala Suites. This top floor, end unit condo features 3 full bedrooms, 3 full bathrooms, eat-in kitchen, living room, and private balconies overlooking the pool deck and phenomenal ocean views. Configure it as a 1, 2, or 3 bedroom layout to suit your needs—live in one portion while renting out the rest for impressive income potential. The main room is 625-square-foot king-bed suite, complete with a full kitchen, living room, and modern finishes. Then there are two 396-square-foot hotel-style units, each with two queen beds and a full bath, connected by interior doors for ultimate flexibility. The Impala Suites features a large pool, off-street parking, maid service, and is only steps to the famous beach and boardwalk. The condo is is being sold fully furnished and equipped for rentals. It is managed by the Impala Inn and has become the place to stay in OC! Incredible rentals - GROSSES OVER \$100,000 in rentals per year. Check out the video tour.