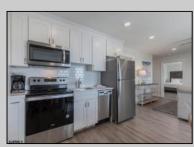

## COMMENTS

#401 is the PREMIER corner condo of The Impala Suites. This top floor, end unit condo features 3 full bedrooms, 3 full bathrooms, eat-in kitchen, living room, and private balconies overlooking the pool deck and phenomenal ocean views. Configure it as a 1, 2, or 3 bedroom layout to suit your needs-live in one portion while renting out the rest for impressive income potential. The main room is 625-square-foot king-bed suite, complete with a full kitchen, living room, and modern finishes. Then there are two 396-square-foot hotel-style units, each with two queen beds and a full bath, connected by interior doors for ultimate flexibility. The Impala Suites features a large pool, off-street parking, maid service, and is only steps to the famous beach and boardwalk. The condo is is being sold fully furnished and equipped for rentals. It is managed by the Impala Inn and has become the place to stay in OC! Incredible rentals - GROSSES OVER \$100,000 in rentals per year. Check out the video tour.