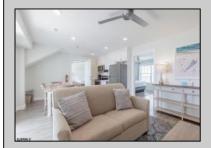

## **COMMENTS**

#401 is the PREMIER corner condo of The Impala Suites. This top floor, end unit condo features 3 full bedrooms, 3 full bathrooms, eat-in kitchen, living room, and private balconies overlooking the pool deck and phenomenal ocean views. Configure it as a 1, 2, or 3 bedroom layout to suit your needs—live in one portion while renting out the rest for impressive income potential. The main room is 625-square-foot king-bed suite, complete with a full kitchen, living room, and modern finishes. Then there are two 396-square-foot hotel-style units, each with two queen beds and a full bath, connected by interior doors for ultimate flexibility. The Impala Suites features a large pool, off-street parking, maid service, and is only steps to the famous beach and boardwalk. The condo is is being sold fully furnished and equipped for rentals. It is managed by the Impala Inn and has become the place to stay in OC! Incredible rentals - GROSSES OVER \$100,000 in rentals per year. Check out the video tour.