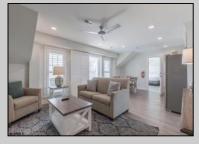

## **COMMENTS**

#401 is the PREMIER corner condo of The Impala Suites. This top floor, end unit condo features 3 full bedrooms, 3 full bathrooms, eat-in kitchen, living room, and private balconies overlooking the pool deck and phenomenal ocean views. Configure it as a 1, 2, or 3 bedroom layout to suit your needs—live in one portion while renting out the rest for impressive income potential. The main room is 625-square-foot king-bed suite, complete with a full kitchen, living room, and modern finishes. Then there are two 396-square-foot hotel-style units, each with two queen beds and a full bath, connected by interior doors for ultimate flexibility. The Impala Suites features a large pool, off-street parking, maid service, and is only steps to the famous beach and boardwalk. The condo is is being sold fully furnished and equipped for rentals. It is managed by the Impala Inn and has become the place to stay in OC! Incredible rentals - GROSSES OVER \$100,000 in rentals per year. Check out the video tour.