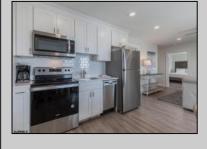

## **COMMENTS**

#401 is the PREMIER corner condo of The Impala Suites. This top floor, end unit condo features 3 full bedrooms, 3 full bathrooms, eat-in kitchen, living room, and private balconies overlooking the pool deck and phenomenal ocean views. Configure it as a 1, 2, or 3 bedroom layout to suit your needs—live in one portion while renting out the rest for impressive income potential. The main room is 625-square-foot king-bed suite, complete with a full kitchen, living room, and modern finishes. Then there are two 396-square-foot hotel-style units, each with two queen beds and a full bath, connected by interior doors for ultimate flexibility. The Impala Suites features a large pool, off-street parking, maid service, and is only steps to the famous beach and boardwalk. The condo is is being sold fully furnished and equipped for rentals. It is managed by the Impala Inn and has become the place to stay in OC! Incredible rentals - GROSSES OVER \$100,000 in rentals per year. Check out the video tour.