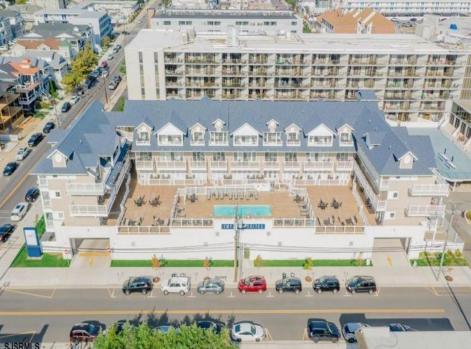

## **COMMENTS**

#401 is the PREMIER corner condo of The Impala Suites. This top floor, end unit condo features 3 full bedrooms, 3 full bathrooms, eat-in kitchen, living room, and private balconies overlooking the pool deck and phenomenal ocean views. Configure it as a 1, 2, or 3 bedroom layout to suit your needs—live in one portion while renting out the rest for impressive income potential. The main room is 625-square-foot king-bed suite, complete with a full kitchen, living room, and modern finishes. Then there are two 396-square-foot hotel-style units, each with two queen beds and a full bath, connected by interior doors for ultimate flexibility. The Impala Suites features a large pool, off-street parking, maid service, and is only steps to the famous beach and boardwalk. The condo is is being sold fully furnished and equipped for rentals. It is managed by the Impala Inn and has become the place to stay in OC! Incredible rentals - GROSSES OVER \$100,000 in rentals per year. Check out the video tour.