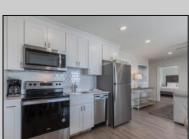

## **COMMENTS**

#401 is the PREMIER corner condo of The Impala Suites. This top floor, end unit condo features 3 full bedrooms, 3 full bathrooms, eat-in kitchen, living room, and private balconies overlooking the pool deck and phenomenal ocean views. Configure it as a 1, 2, or 3 bedroom layout to suit your needs—live in one portion while renting out the rest for impressive income potential. The main room is 625-square-foot king-bed suite, complete with a full kitchen, living room, and modern finishes. Then there are two 396-square-foot hotel-style units, each with two queen beds and a full bath, connected by interior doors for ultimate flexibility. The Impala Suites features a large pool, off-street parking, maid service, and is only steps to the famous beach and boardwalk. The condo is is being sold fully furnished and equipped for rentals. It is managed by the Impala Inn and has become the place to stay in OC! Incredible rentals - GROSSES OVER \$100,000 in rentals per year. Check out the video tour.