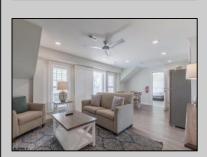

## **COMMENTS**

#401 is the PREMIER corner condo of The Impala Suites. This top floor, end unit condo features 3 full bedrooms, 3 full bathrooms, eat-in kitchen, living room, and private balconies overlooking the pool deck and phenomenal ocean views. Configure it as a 1, 2, or 3 bedroom layout to suit your needs—live in one portion while renting out the rest for impressive income potential. The main room is 625-square-foot king-bed suite, complete with a full kitchen, living room, and modern finishes. Then there are two 396-square-foot hotel-style units, each with two queen beds and a full bath, connected by interior doors for ultimate flexibility. The Impala Suites features a large pool, off-street parking, maid service, and is only steps to the famous beach and boardwalk. The condo is is being sold fully furnished and equipped for rentals. It is managed by the Impala Inn and has become the place to stay in OC! Incredible rentals - GROSSES OVER \$100,000 in rentals per year. Check out the video tour.