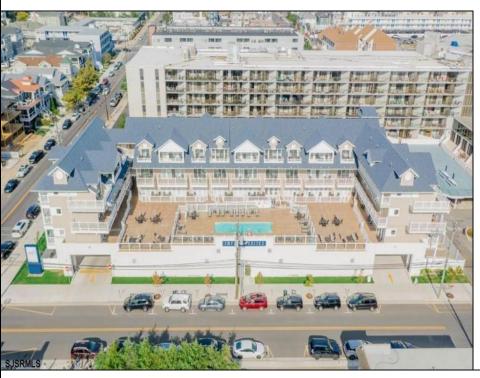

## **COMMENTS**

#401 is the PREMIER corner condo of The Impala Suites. This top floor, end unit condo features 3 full bedrooms, 3 full bathrooms, eat-in kitchen, living room, and private balconies overlooking the pool deck and phenomenal ocean views. Configure it as a 1, 2, or 3 bedroom layout to suit your needs—live in one portion while renting out the rest for impressive income potential. The main room is 625-square-foot king-bed suite, complete with a full kitchen, living room, and modern finishes. Then there are two 396-square-foot hotel-style units, each with two queen beds and a full bath, connected by interior doors for ultimate flexibility. The Impala Suites features a large pool, off-street parking, maid service, and is only steps to the famous beach and boardwalk. The condo is is being sold fully furnished and equipped for rentals. It is managed by the Impala Inn and has become the place to stay in OC! Incredible rentals - GROSSES OVER \$100,000 in rentals per year. Check out the video tour.