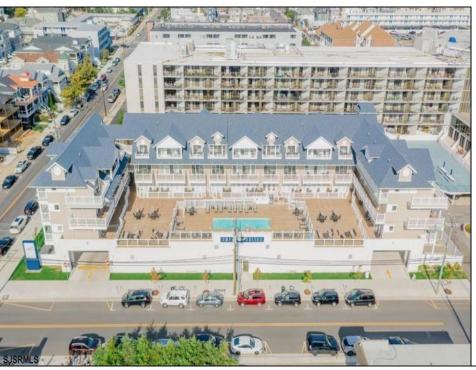

## **COMMENTS**

#401 is the PREMIER corner condo of The Impala Suites. This top floor, end unit condo features 3 full bedrooms, 3 full bathrooms, eat-in kitchen, living room, and private balconies overlooking the pool deck and phenomenal ocean views. Configure it as a 1, 2, or 3 bedroom layout to suit your needs—live in one portion while renting out the rest for impressive income potential. The main room is 625-square-foot king-bed suite, complete with a full kitchen, living room, and modern finishes. Then there are two 396-square-foot hotel-style units, each with two queen beds and a full bath, connected by interior doors for ultimate flexibility. The Impala Suites features a large pool, off-street parking, maid service, and is only steps to the famous beach and boardwalk. The condo is is being sold fully furnished and equipped for rentals. It is managed by the Impala Inn and has become the place to stay in OC! Incredible rentals - GROSSES OVER \$100,000 in rentals per year. Check out the video tour.