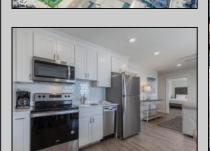

## **COMMENTS**

#401 is the PREMIER corner condo of The Impala Suites. This top floor, end unit condo features 3 full bedrooms, 3 full bathrooms, eat-in kitchen, living room, and private balconies overlooking the pool deck and phenomenal ocean views. Configure it as a 1, 2, or 3 bedroom layout to suit your needs—live in one portion while renting out the rest for impressive income potential. The main room is 625-square-foot king-bed suite, complete with a full kitchen, living room, and modern finishes. Then there are two 396-square-foot hotel-style units, each with two queen beds and a full bath, connected by interior doors for ultimate flexibility. The Impala Suites features a large pool, off-street parking, maid service, and is only steps to the famous beach and boardwalk. The condo is is being sold fully furnished and equipped for rentals. It is managed by the Impala Inn and has become the place to stay in OC! Incredible rentals - GROSSES OVER \$100,000 in rentals per year. Check out the video tour.