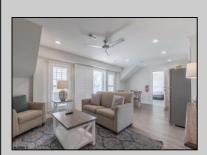

## **COMMENTS**

#401 is the PREMIER corner condo of The Impala Suites. This top floor, end unit condo features 3 full bedrooms, 3 full bathrooms, eat-in kitchen, living room, and private balconies overlooking the pool deck and phenomenal ocean views. Configure it as a 1, 2, or 3 bedroom layout to suit your needs—live in one portion while renting out the rest for impressive income potential. The main room is 625-square-foot king-bed suite, complete with a full kitchen, living room, and modern finishes. Then there are two 396-square-foot hotel-style units, each with two queen beds and a full bath, connected by interior doors for ultimate flexibility. The Impala Suites features a large pool, off-street parking, maid service, and is only steps to the famous beach and boardwalk. The condo is is being sold fully furnished and equipped for rentals. It is managed by the Impala Inn and has become the place to stay in OC! Incredible rentals - GROSSES OVER \$100,000 in rentals per year. Check out the video tour.