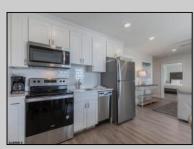

## COMMENTS

#401 is the PREMIER corner condo of The Impala Suites. This top floor, end unit condo features 3 full bedrooms, 3 full bathrooms, eat-in kitchen, living room, and private balconies overlooking the pool deck and phenomenal ocean views. Configure it as a 1, 2, or 3 bedroom layout to suit your needs—live in one portion while renting out the rest for impressive income potential. The main room is 625-square-foot king-bed suite, complete with a full kitchen, living room, and modern finishes. Then there are two 396-square-foot hotel-style units, each with two queen beds and a full bath, connected by interior doors for ultimate flexibility. The Impala Suites features a large pool, off-street parking, maid service, and is only steps to the famous beach and boardwalk. The condo is is being sold fully furnished and equipped for rentals. It is managed by the Impala Inn and has become the place to stay in OC! Incredible rentals - GROSSES OVER \$100,000 in rentals per year. Check out the video tour.