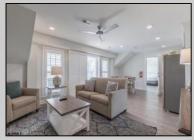

## COMMENTS

#401 is the PREMIER corner condo of The Impala Suites. This top floor, end unit condo features 3 full bedrooms, 3 full bathrooms, eat-in kitchen, living room, and private balconies overlooking the pool deck and phenomenal ocean views. Configure it as a 1, 2, or 3 bedroom layout to suit your needs—live in one portion while renting out the rest for impressive income potential. The main room is 625-square-foot king-bed suite, complete with a full kitchen, living room, and modern finishes. Then there are two 396-square-foot hotel-style units, each with two queen beds and a full bath, connected by interior doors for ultimate flexibility. The Impala Suites features a large pool, off-street parking, maid service, and is only steps to the famous beach and boardwalk. The condo is is being sold fully furnished and equipped for rentals. It is managed by the Impala Inn and has become the place to stay in OC! Incredible rentals - GROSSES OVER \$100,000 in rentals per year. Check out the video tour.