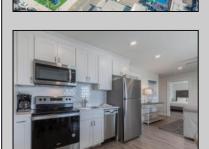

## **COMMENTS**

#401 is the PREMIER corner condo of The Impala Suites. This top floor, end unit condo features 3 full bedrooms, 3 full bathrooms, eat-in kitchen, living room, and private balconies overlooking the pool deck and phenomenal ocean views. Configure it as a 1, 2, or 3 bedroom layout to suit your needs—live in one portion while renting out the rest for impressive income potential. The main room is 625-square-foot king-bed suite, complete with a full kitchen, living room, and modern finishes. Then there are two 396-square-foot hotel-style units, each with two queen beds and a full bath, connected by interior doors for ultimate flexibility. The Impala Suites features a large pool, off-street parking, maid service, and is only steps to the famous beach and boardwalk. The condo is is being sold fully furnished and equipped for rentals. It is managed by the Impala Inn and has become the place to stay in OC! Incredible rentals - GROSSES OVER \$100,000 in rentals per year. Check out the video tour.