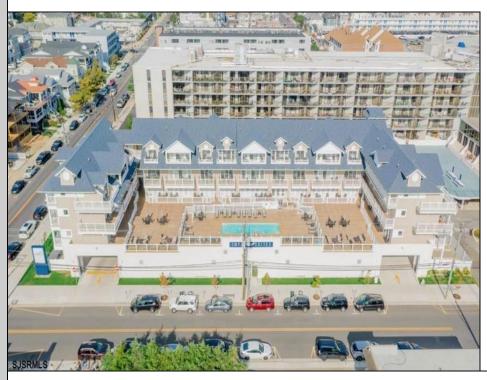

## **COMMENTS**

#401 is the PREMIER corner condo of The Impala Suites. This top floor, end unit condo features 3 full bedrooms, 3 full bathrooms, eat-in kitchen, living room, and private balconies overlooking the pool deck and phenomenal ocean views. Configure it as a 1, 2, or 3 bedroom layout to suit your needs—live in one portion while renting out the rest for impressive income potential. The main room is 625-square-foot king-bed suite, complete with a full kitchen, living room, and modern finishes. Then there are two 396-square-foot hotel-style units, each with two queen beds and a full bath, connected by interior doors for ultimate flexibility. The Impala Suites features a large pool, off-street parking, maid service, and is only steps to the famous beach and boardwalk. The condo is is being sold fully furnished and equipped for rentals. It is managed by the Impala Inn and has become the place to stay in OC! Incredible rentals - GROSSES OVER \$100,000 in rentals per year. Check out the video tour.