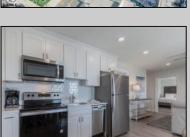

## **COMMENTS**

#401 is the PREMIER corner condo of The Impala Suites. This top floor, end unit condo features 3 full bedrooms, 3 full bathrooms, eat-in kitchen, living room, and private balconies overlooking the pool deck and phenomenal ocean views. Configure it as a 1, 2, or 3 bedroom layout to suit your needs—live in one portion while renting out the rest for impressive income potential. The main room is 625-square-foot king-bed suite, complete with a full kitchen, living room, and modern finishes. Then there are two 396-square-foot hotel-style units, each with two queen beds and a full bath, connected by interior doors for ultimate flexibility. The Impala Suites features a large pool, off-street parking, maid service, and is only steps to the famous beach and boardwalk. The condo is is being sold fully furnished and equipped for rentals. It is managed by the Impala Inn and has become the place to stay in OC! Incredible rentals - GROSSES OVER \$100,000 in rentals per year. Check out the video tour.