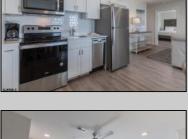

## **COMMENTS**

#401 is the PREMIER corner condo of The Impala Suites. This top floor, end unit condo features 3 full bedrooms, 3 full bathrooms, eat-in kitchen, living room, and private balconies overlooking the pool deck and phenomenal ocean views. Configure it as a 1, 2, or 3 bedroom layout to suit your needs—live in one portion while renting out the rest for impressive income potential. The main room is 625-square-foot king-bed suite, complete with a full kitchen, living room, and modern finishes. Then there are two 396-square-foot hotel-style units, each with two queen beds and a full bath, connected by interior doors for ultimate flexibility. The Impala Suites features a large pool, off-street parking, maid service, and is only steps to the famous beach and boardwalk. The condo is is being sold fully furnished and equipped for rentals. It is managed by the Impala Inn and has become the place to stay in OC! Incredible rentals - GROSSES OVER \$100,000 in rentals per year. Check out the video tour.