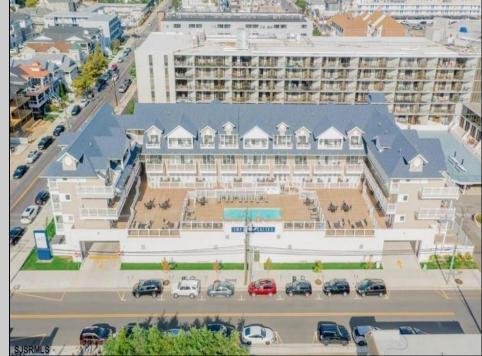

## COMMENTS

#401 is the PREMIER corner condo of The Impala Suites. This top floor, end unit condo features 3 full bedrooms, 3 full bathrooms, eat-in kitchen, living room, and private balconies overlooking the pool deck and phenomenal ocean views. Configure it as a 1, 2, or 3 bedroom layout to suit your needs-live in one portion while renting out the rest for impressive income potential. The main room is 625-square-foot king-bed suite, complete with a full kitchen, living room, and modern finishes. Then there are two 396-square-foot hotel-style units, each with two queen beds and a full bath, connected by interior doors for ultimate flexibility. The Impala Suites features a large pool, off-street parking, maid service, and is only steps to the famous beach and boardwalk. The condo is is being sold fully furnished and equipped for rentals. It is managed by the Impala Inn and has become the place to stay in OC! Incredible rentals - GROSSES OVER \$100,000 in rentals per year. Check out the video tour.