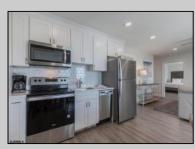

## COMMENTS

#401 is the PREMIER corner condo of The Impala Suites. This top floor, end unit condo features 3 full bedrooms, 3 full bathrooms, eat-in kitchen, living room, and private balconies overlooking the pool deck and phenomenal ocean views. Configure it as a 1, 2, or 3 bedroom layout to suit your needs-live in one portion while renting out the rest for impressive income potential. The main room is 625-square-foot king-bed suite, complete with a full kitchen, living room, and modern finishes. Then there are two 396-square-foot hotel-style units, each with two queen beds and a full bath, connected by interior doors for ultimate flexibility. The Impala Suites features a large pool, off-street parking, maid service, and is only steps to the famous beach and boardwalk. The condo is is being sold fully furnished and equipped for rentals. It is managed by the Impala Inn and has become the place to stay in OC! Incredible rentals - GROSSES OVER \$100,000 in rentals per year. Check out the video tour.