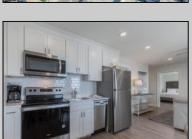

## **COMMENTS**

#401 is the PREMIER corner condo of The Impala Suites. This top floor, end unit condo features 3 full bedrooms, 3 full bathrooms, eat-in kitchen, living room, and private balconies overlooking the pool deck and phenomenal ocean views. Configure it as a 1, 2, or 3 bedroom layout to suit your needs—live in one portion while renting out the rest for impressive income potential. The main room is 625-square-foot king-bed suite, complete with a full kitchen, living room, and modern finishes. Then there are two 396-square-foot hotel-style units, each with two queen beds and a full bath, connected by interior doors for ultimate flexibility. The Impala Suites features a large pool, off-street parking, maid service, and is only steps to the famous beach and boardwalk. The condo is is being sold fully furnished and equipped for rentals. It is managed by the Impala Inn and has become the place to stay in OC! Incredible rentals - GROSSES OVER \$100,000 in rentals per year. Check out the video tour.