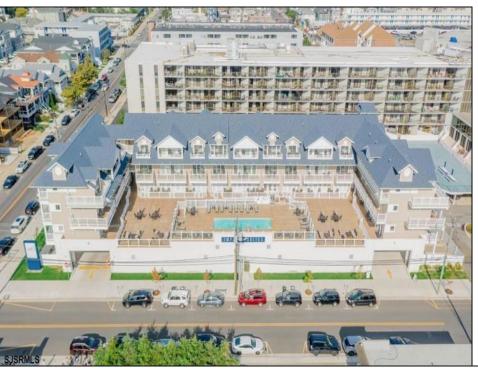

## **COMMENTS**

#401 is the PREMIER corner condo of The Impala Suites. This top floor, end unit condo features 3 full bedrooms, 3 full bathrooms, eat-in kitchen, living room, and private balconies overlooking the pool deck and phenomenal ocean views. Configure it as a 1, 2, or 3 bedroom layout to suit your needs—live in one portion while renting out the rest for impressive income potential. The main room is 625-square-foot king-bed suite, complete with a full kitchen, living room, and modern finishes. Then there are two 396-square-foot hotel-style units, each with two queen beds and a full bath, connected by interior doors for ultimate flexibility. The Impala Suites features a large pool, off-street parking, maid service, and is only steps to the famous beach and boardwalk. The condo is is being sold fully furnished and equipped for rentals. It is managed by the Impala Inn and has become the place to stay in OC! Incredible rentals - GROSSES OVER \$100,000 in rentals per year. Check out the video tour.