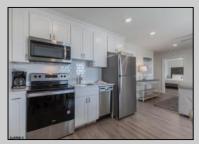

## **COMMENTS**

#401 is the PREMIER corner condo of The Impala Suites. This top floor, end unit condo features 3 full bedrooms, 3 full bathrooms, eat-in kitchen, living room, and private balconies overlooking the pool deck and phenomenal ocean views. Configure it as a 1, 2, or 3 bedroom layout to suit your needs—live in one portion while renting out the rest for impressive income potential. The main room is 625-square-foot king-bed suite, complete with a full kitchen, living room, and modern finishes. Then there are two 396-square-foot hotel-style units, each with two queen beds and a full bath, connected by interior doors for ultimate flexibility. The Impala Suites features a large pool, off-street parking, maid service, and is only steps to the famous beach and boardwalk. The condo is is being sold fully furnished and equipped for rentals. It is managed by the Impala Inn and has become the place to stay in OC! Incredible rentals - GROSSES OVER \$100,000 in rentals per year. Check out the video tour.