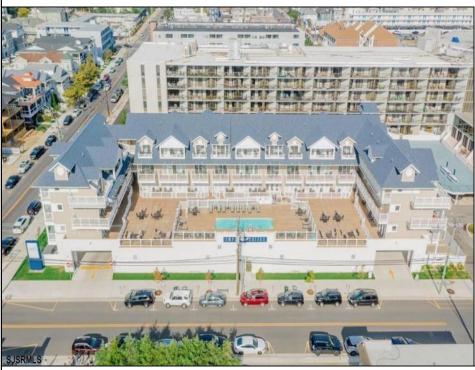

## **COMMENTS**

#401 is the PREMIER corner condo of The Impala Suites. This top floor, end unit condo features 3 full bedrooms, 3 full bathrooms, eat-in kitchen, living room, and private balconies overlooking the pool deck and phenomenal ocean views. Configure it as a 1, 2, or 3 bedroom layout to suit your needs—live in one portion while renting out the rest for impressive income potential. The main room is 625-square-foot king-bed suite, complete with a full kitchen, living room, and modern finishes. Then there are two 396-square-foot hotel-style units, each with two queen beds and a full bath, connected by interior doors for ultimate flexibility. The Impala Suites features a large pool, off-street parking, maid service, and is only steps to the famous beach and boardwalk. The condo is is being sold fully furnished and equipped for rentals. It is managed by the Impala Inn and has become the place to stay in OC! Incredible rentals - GROSSES OVER \$100,000 in rentals per year. Check out the video tour.