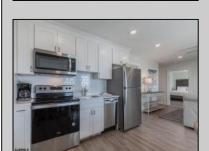

## **COMMENTS**

#401 is the PREMIER corner condo of The Impala Suites. This top floor, end unit condo features 3 full bedrooms, 3 full bathrooms, eat-in kitchen, living room, and private balconies overlooking the pool deck and phenomenal ocean views. Configure it as a 1, 2, or 3 bedroom layout to suit your needs—live in one portion while renting out the rest for impressive income potential. The main room is 625-square-foot king-bed suite, complete with a full kitchen, living room, and modern finishes. Then there are two 396-square-foot hotel-style units, each with two queen beds and a full bath, connected by interior doors for ultimate flexibility. The Impala Suites features a large pool, off-street parking, maid service, and is only steps to the famous beach and boardwalk. The condo is is being sold fully furnished and equipped for rentals. It is managed by the Impala Inn and has become the place to stay in OC! Incredible rentals - GROSSES OVER \$100,000 in rentals per year. Check out the video tour.