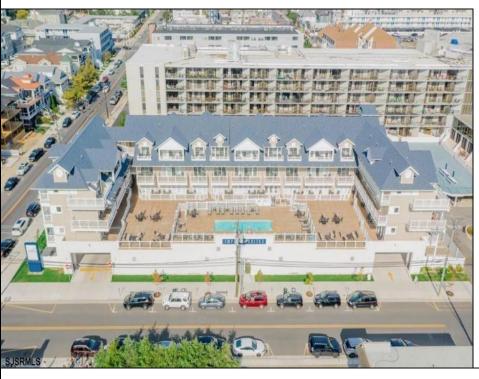

## **COMMENTS**

#401 is the PREMIER corner condo of The Impala Suites. This top floor, end unit condo features 3 full bedrooms, 3 full bathrooms, eat-in kitchen, living room, and private balconies overlooking the pool deck and phenomenal ocean views. Configure it as a 1, 2, or 3 bedroom layout to suit your needs—live in one portion while renting out the rest for impressive income potential. The main room is 625-square-foot king-bed suite, complete with a full kitchen, living room, and modern finishes. Then there are two 396-square-foot hotel-style units, each with two queen beds and a full bath, connected by interior doors for ultimate flexibility. The Impala Suites features a large pool, off-street parking, maid service, and is only steps to the famous beach and boardwalk. The condo is is being sold fully furnished and equipped for rentals. It is managed by the Impala Inn and has become the place to stay in OC! Incredible rentals - GROSSES OVER \$100,000 in rentals per year. Check out the video tour.