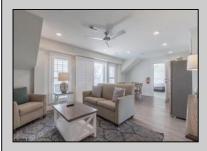

## **COMMENTS**

#401 is the PREMIER corner condo of The Impala Suites. This top floor, end unit condo features 3 full bedrooms, 3 full bathrooms, eat-in kitchen, living room, and private balconies overlooking the pool deck and phenomenal ocean views. Configure it as a 1, 2, or 3 bedroom layout to suit your needs—live in one portion while renting out the rest for impressive income potential. The main room is 625-square-foot king-bed suite, complete with a full kitchen, living room, and modern finishes. Then there are two 396-square-foot hotel-style units, each with two queen beds and a full bath, connected by interior doors for ultimate flexibility. The Impala Suites features a large pool, off-street parking, maid service, and is only steps to the famous beach and boardwalk. The condo is is being sold fully furnished and equipped for rentals. It is managed by the Impala Inn and has become the place to stay in OC! Incredible rentals - GROSSES OVER \$100,000 in rentals per year. Check out the video tour.