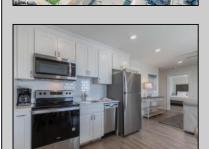

## **COMMENTS**

#401 is the PREMIER corner condo of The Impala Suites. This top floor, end unit condo features 3 full bedrooms, 3 full bathrooms, eat-in kitchen, living room, and private balconies overlooking the pool deck and phenomenal ocean views. Configure it as a 1, 2, or 3 bedroom layout to suit your needs—live in one portion while renting out the rest for impressive income potential. The main room is 625-square-foot king-bed suite, complete with a full kitchen, living room, and modern finishes. Then there are two 396-square-foot hotel-style units, each with two queen beds and a full bath, connected by interior doors for ultimate flexibility. The Impala Suites features a large pool, off-street parking, maid service, and is only steps to the famous beach and boardwalk. The condo is is being sold fully furnished and equipped for rentals. It is managed by the Impala Inn and has become the place to stay in OC! Incredible rentals - GROSSES OVER \$100,000 in rentals per year. Check out the video tour.