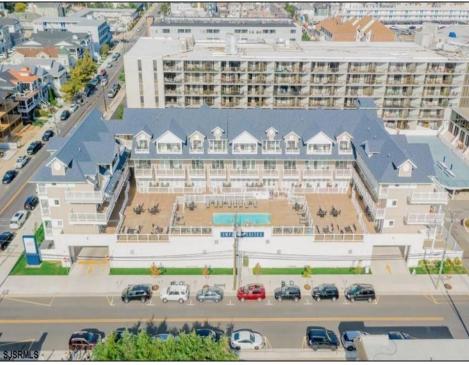

## **COMMENTS**

#401 is the PREMIER corner condo of The Impala Suites. This top floor, end unit condo features 3 full bedrooms, 3 full bathrooms, eat-in kitchen, living room, and private balconies overlooking the pool deck and phenomenal ocean views. Configure it as a 1, 2, or 3 bedroom layout to suit your needs—live in one portion while renting out the rest for impressive income potential. The main room is 625-square-foot king-bed suite, complete with a full kitchen, living room, and modern finishes. Then there are two 396-square-foot hotel-style units, each with two queen beds and a full bath, connected by interior doors for ultimate flexibility. The Impala Suites features a large pool, off-street parking, maid service, and is only steps to the famous beach and boardwalk. The condo is is being sold fully furnished and equipped for rentals. It is managed by the Impala Inn and has become the place to stay in OC! Incredible rentals - GROSSES OVER \$100,000 in rentals per year. Check out the video tour.